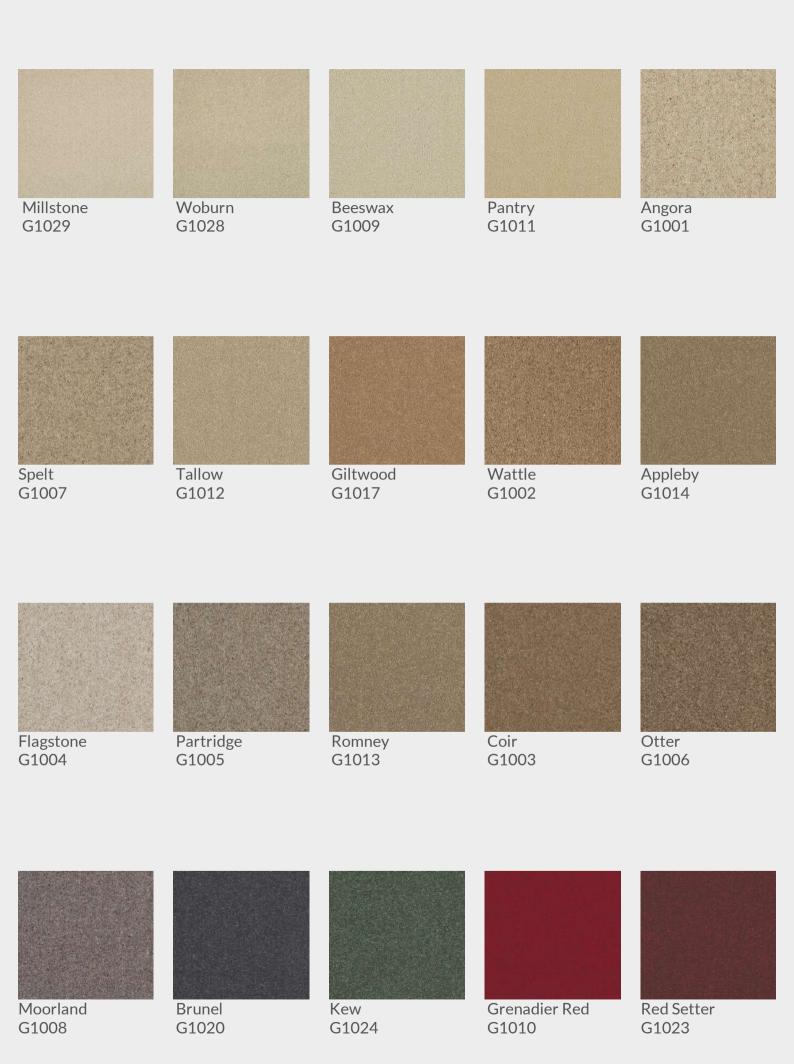

Colourways within Grange Wilton include warm organic mineral tones, soft muted greys through to slate, beiges, green and reds all inspired by a timeless 'heritage' palette.

Ulster's unique Multi Width service means Grange Wilton is available in 5m, 4m, 3m, 2m and 1m colour matching widths. This unique service reduces wastage to provide a more cost-effective solution to customers.

Products should be selected from actual samples.

Products should be selected from actual samples.