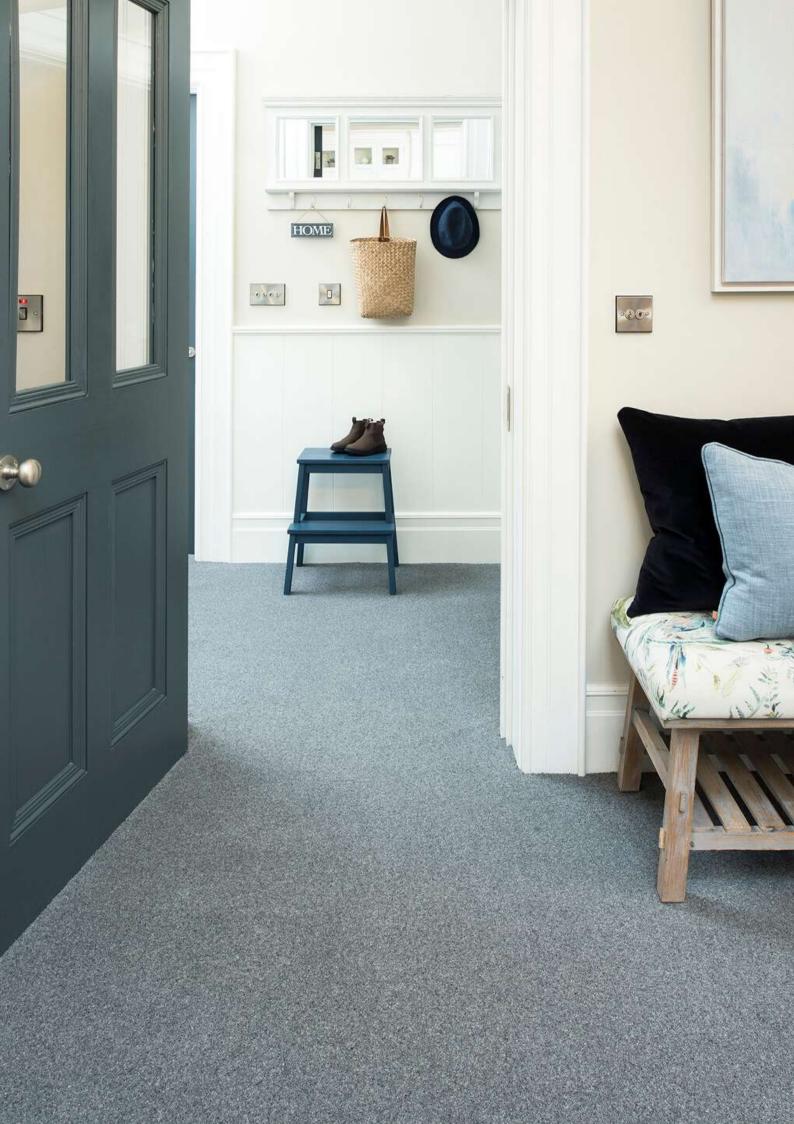

### WILTON

Grange Wilton is a luxurious and dense high twist woven wilton range comprising 40 colours.

Combining the luxury of wool and the hardwearing properties of nylon, Grange Wilton is a blend of 80% wool, 20% nylon plain and heather yarns, woven tightly to create the ultimate in floor covering.

The nostalgic tones and colours found in Grange Wilton will effortlessly help create warmth and practical luxury in any interior scheme. Alternatively each of the 40 colours can be combined with other Ulster products to achieve a flowing scheme.