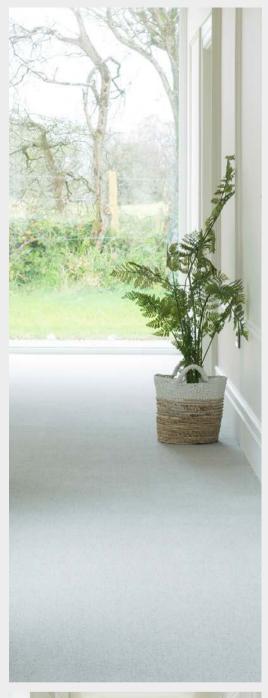

Colourways within Grange Wilton include warm organic mineral tones, soft muted greys through to slate, beiges, green and reds all inspired by a timeless 'heritage' palette.

Ulster's unique Multi Width service means Grange Wilton is available in 5m, 4m, 3m, 2m and 1m colour matching widths. This unique service reduces wastage to provide a more cost-effective solution to customers.

The nostalgic tones and colours found in Grange Wilton will effortlessly help create warmth and practical luxury in any interior scheme. Alternatively each of the 40 colours can be combined with other Ulster products to achieve a flowing scheme.