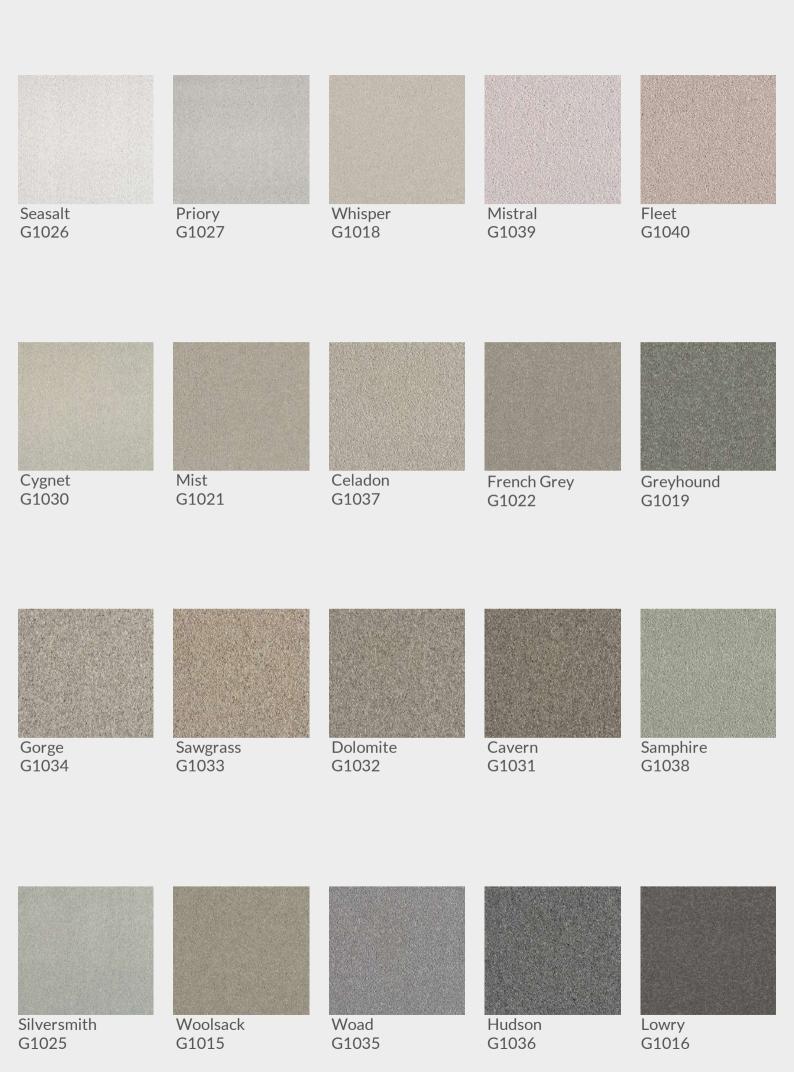

Colourways within Grange Wilton include warm organic mineral tones, soft muted greys through to slate, beiges, green and reds all inspired by a timeless 'heritage' palette.

Ulster's unique Multi Width service means Grange Wilton is available in 5m, 4m, 3m, 2m and 1m colour matching widths. This unique service reduces wastage to provide a more cost-effective solution to customers.

Products should be selected from actual samples.

Products should be selected from actual samples.