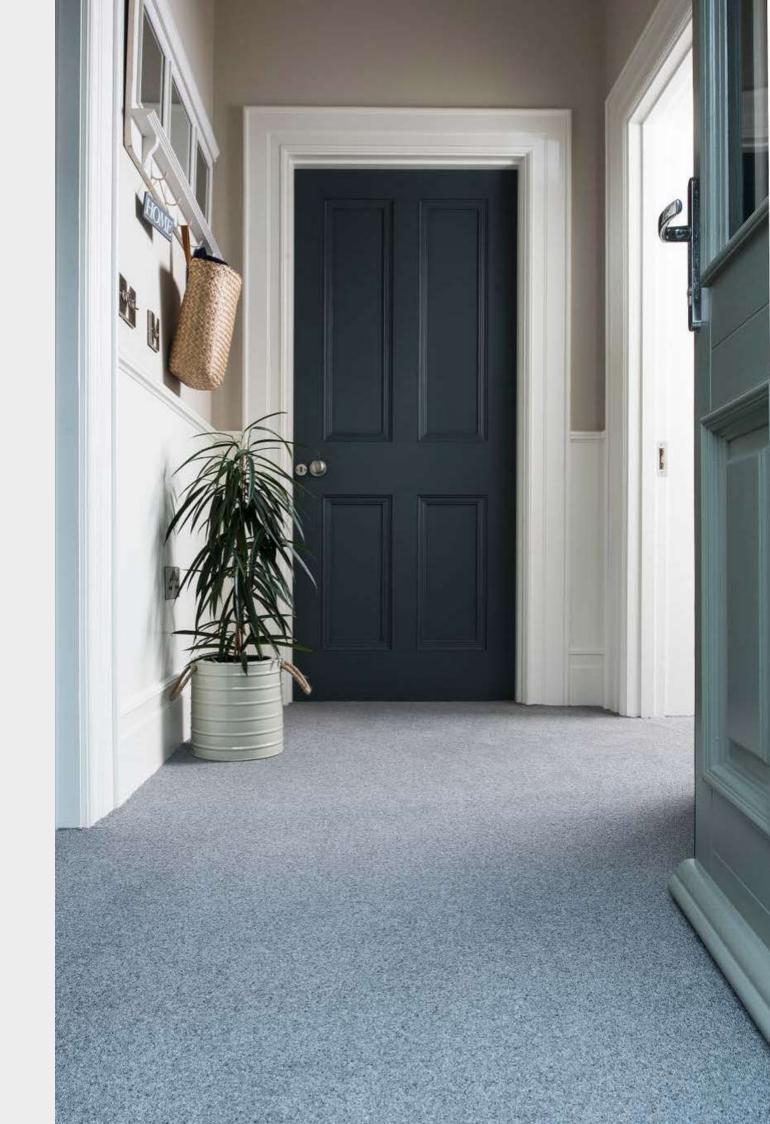

### WILTON

Grange Wilton is a luxurious and dense high twist woven wilton range comprising 40 colours.

Combining the luxury of wool and the hardwearing properties of nylon, Grange Wilton is a blend of 80% wool, 20% nylon plain and heather yarns, woven tightly to create the ultimate in floor covering.

Colourways within Grange Wilton include warm organic mineral tones, soft muted greys through to slate, beiges, green and reds all inspired by a timeless 'heritage' palette.

Ulster's unique Multi Width service means Grange Wilton is available in 5m, 4m, 3m, 2m and 1m colour matching widths. This unique service reduces wastage to provide a more cost-effective solution to customers.

The nostalgic tones and colours found in Grange Wilton will effortlessly help create warmth and practical luxury in any interior scheme. Alternatively each of the 40 colours can be combined with other Ulster products to achieve a flowing scheme.