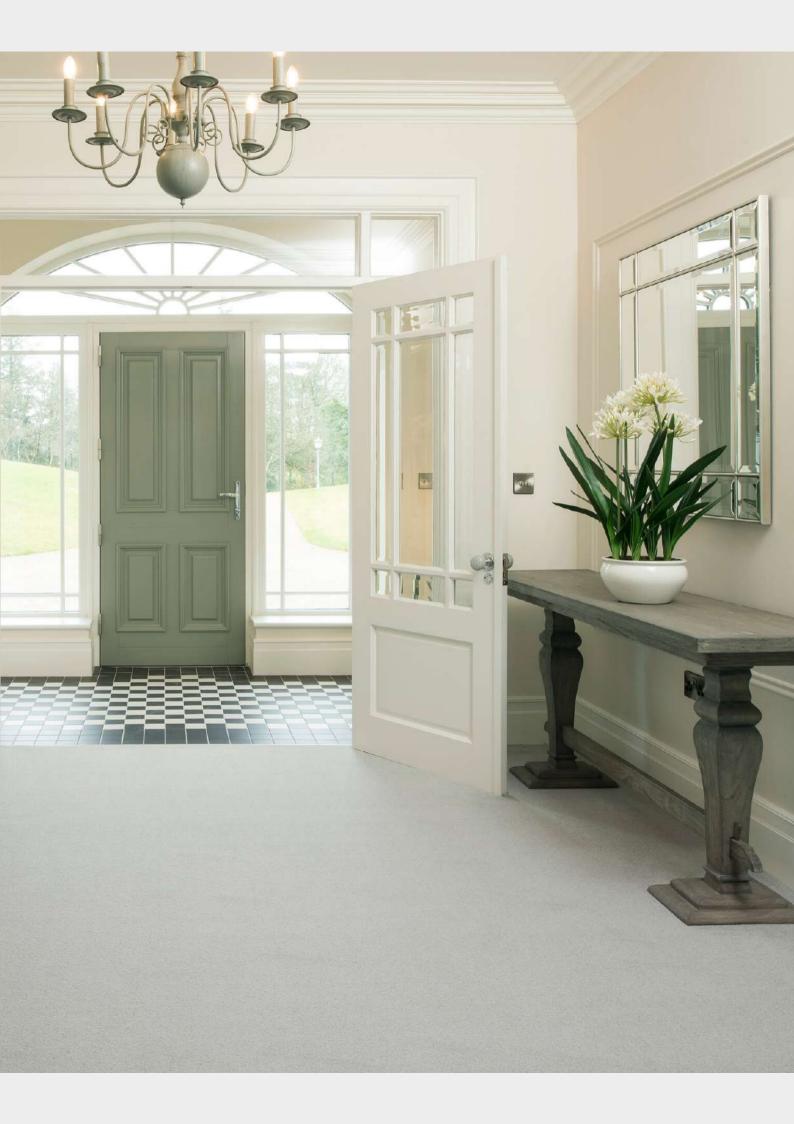

### WILTON

Grange Wilton is a luxurious and dense high twist woven wilton range comprising 40 colours.

Combining the luxury of wool and the hardwearing properties of nylon, Grange Wilton is a blend of 80% wool, 20% nylon plain and heather yarns, woven tightly to create the ultimate in floor covering.

The nostalgic tones and colours found in Grange Wilton will effortlessly help create warmth and practical luxury in any interior scheme. Alternatively each of the 40 colours can be combined with other Ulster products to achieve a flowing scheme.