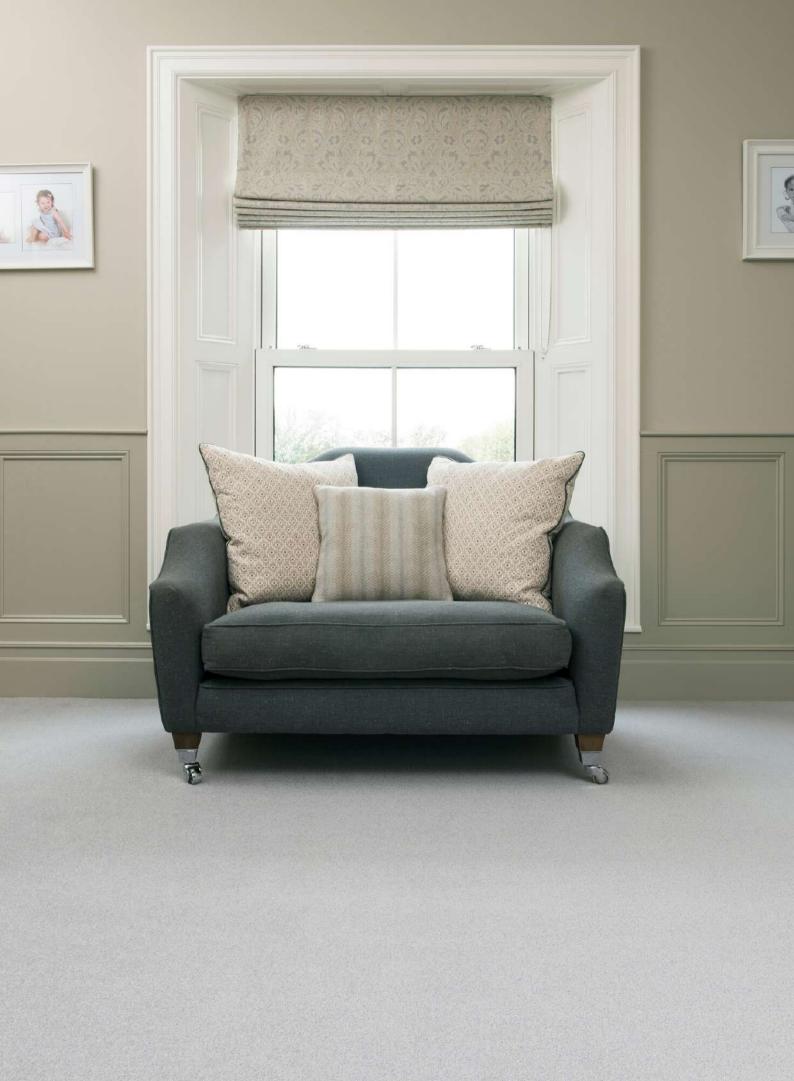

### WILTON

Grange Wilton is a luxurious and dense high twist woven wilton range comprising 40 colours.

Combining the luxury of wool and the hardwearing properties of nylon, Grange Wilton is a blend of 80% wool, 20% nylon plain and heather yarns, woven tightly to create the ultimate in floor covering.

Colourways within Grange Wilton include warm organic mineral tones, soft muted greys through to slate, beiges, green and reds all inspired by a timeless 'heritage' palette.

Ulster's unique Multi Width service means Grange Wilton is available in 5m, 4m, 3m, 2m and 1m colour matching widths. This unique service reduces wastage to provide a more cost-effective solution to customers.

The nostalgic tones and colours found in Grange Wilton will effortlessly help create warmth and practical luxury in any interior scheme. Alternatively each of the 40 colours can be combined with other Ulster products to achieve a flowing scheme.