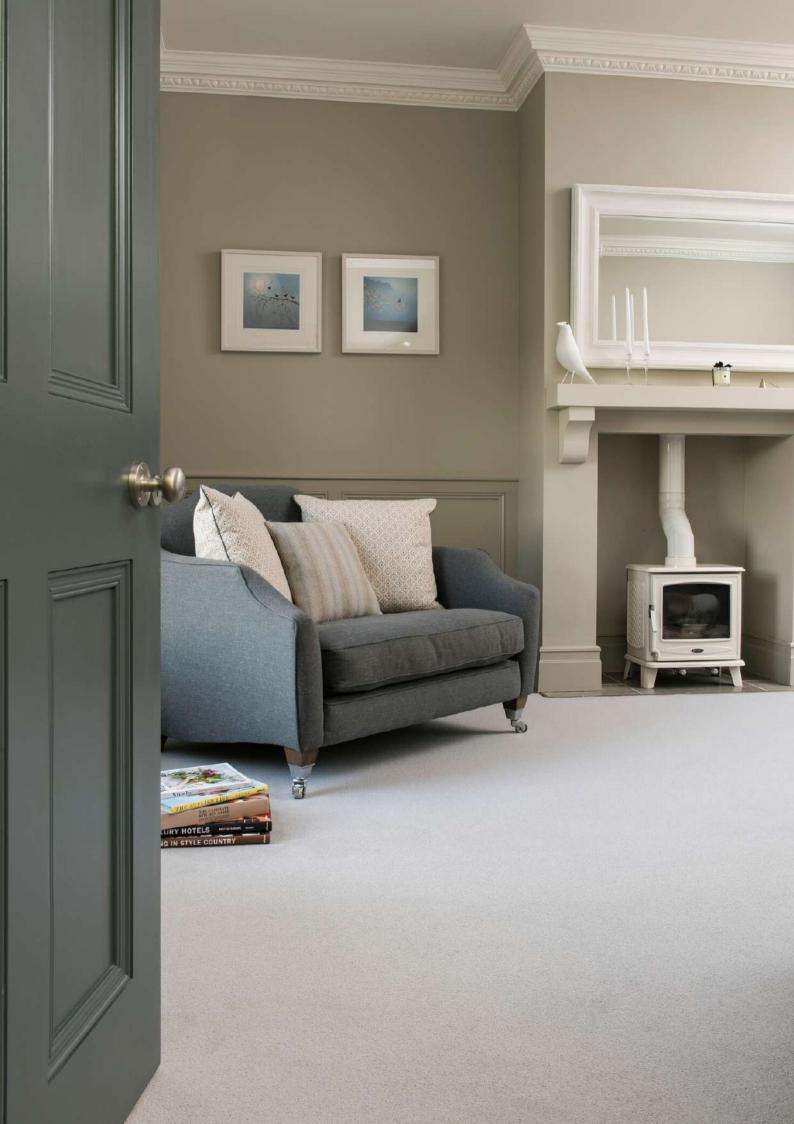

### WILTON

Grange Wilton is a luxurious and dense high twist woven wilton range comprising 40 colours.

Combining the luxury of wool and the hardwearing properties of nylon, Grange Wilton is a blend of 80% wool, 20% nylon plain and heather yarns, woven tightly to create the ultimate in floor covering.

Colourways within Grange Wilton include warm organic mineral tones, soft muted greys through to slate, beiges, green and reds all inspired by a timeless 'heritage' palette.

Ulster's unique Multi Width service means Grange Wilton is available in 5m, 4m, 3m, 2m and 1m colour matching widths. This unique service reduces wastage to provide a more cost-effective solution to customers.

The nostalgic tones and colours found in Grange Wilton will effortlessly help create warmth and practical luxury in any interior scheme. Alternatively each of the 40 colours can be combined with other Ulster products to achieve a flowing scheme.