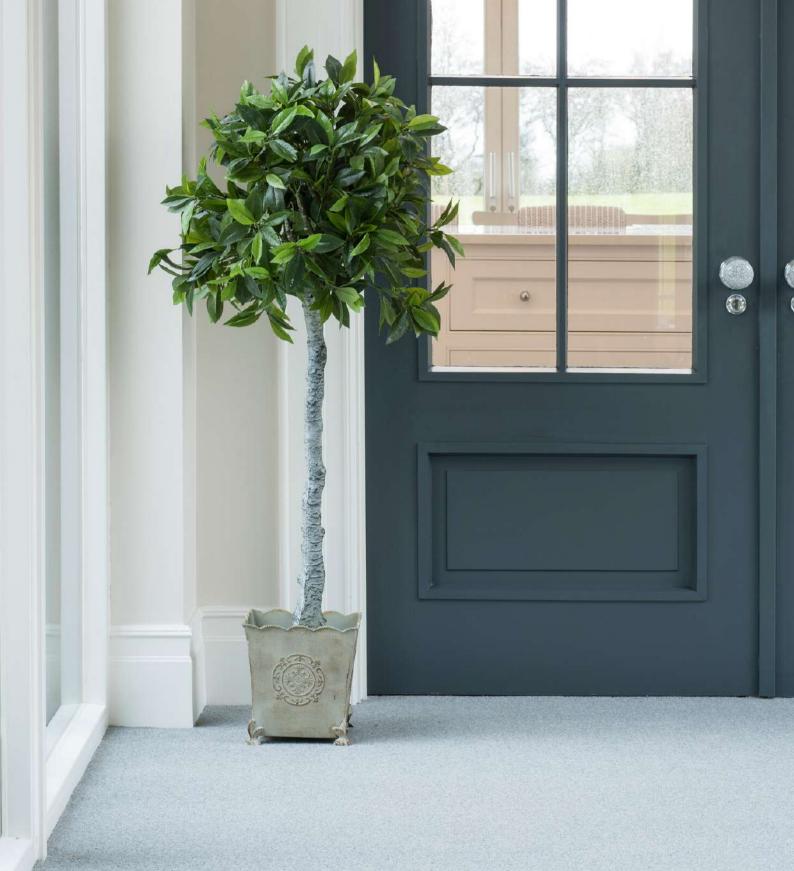

Colourways within Grange Wilton include warm organic mineral tones, soft muted greys through to slate, beiges, green and reds all inspired by a timeless 'heritage' palette.

Ulster's unique Multi Width service means Grange Wilton is available in 5m, 4m, 3m, 2m and 1m colour matching widths. This unique service reduces wastage to provide a more cost-effective solution to customers.

The nostalgic tones and colours found in Grange Wilton will effortlessly help create warmth and practical luxury in any interior scheme. Alternatively each of the 40 colours can be combined with other Ulster products to achieve a flowing scheme.