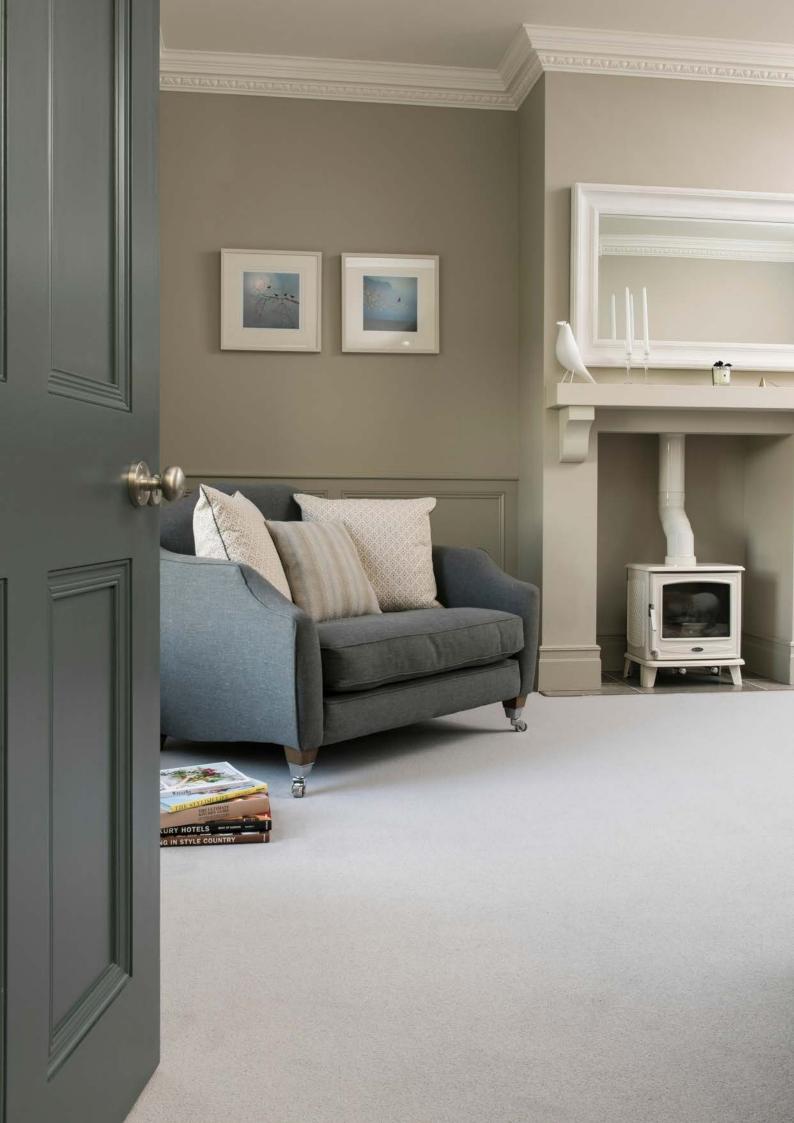

Colourways within Grange Wilton include warm organic mineral tones, soft muted greys through to slate, beiges, green and reds all inspired by a timeless 'heritage' palette.

Ulster's unique Multi Width service means Grange Wilton is available in 5m, 4m, 3m, 2m and 1m colour matching widths. This unique service reduces wastage to provide a more cost-effective solution to customers.

The nostalgic tones and colours found in Grange Wilton will effortlessly help create warmth and practical luxury in any interior scheme. Alternatively each of the 40 colours can be combined with other Ulster Carpets products to achieve a flowing scheme.