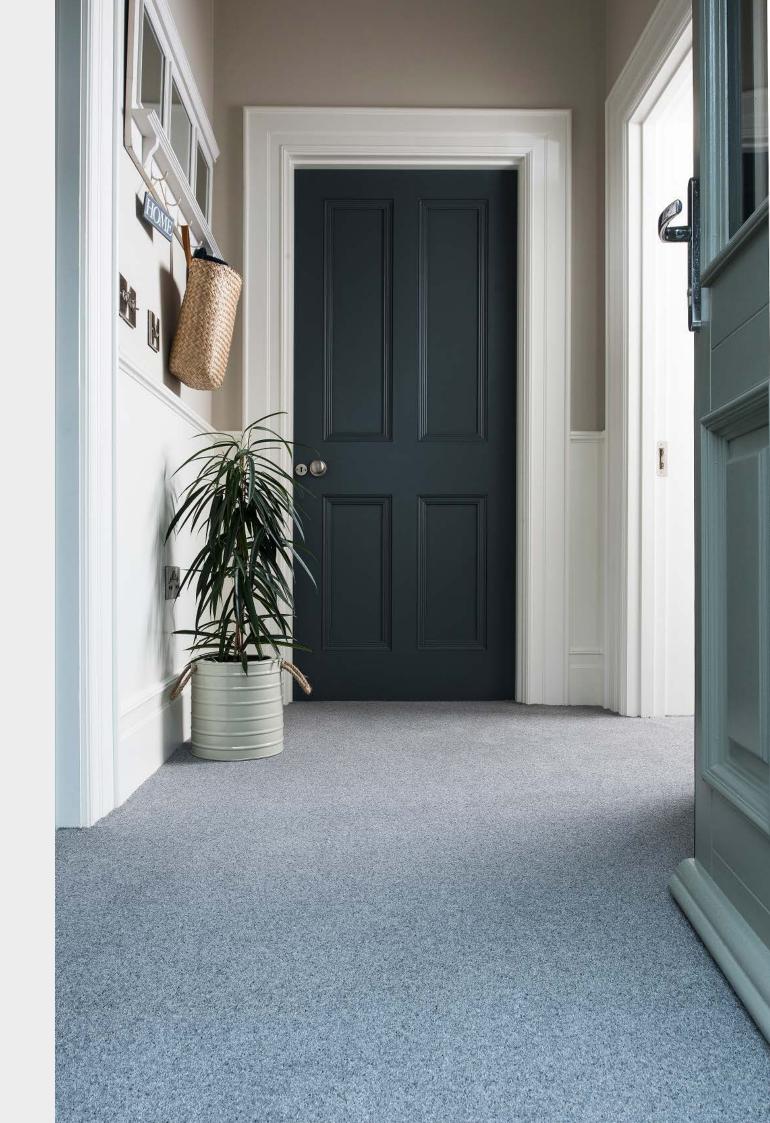

Colourways within Grange Wilton include warm organic mineral tones, soft muted greys through to slate, beiges, green and reds all inspired by a timeless 'heritage' palette.

Ulster's unique Multi Width service means Grange Wilton is available in 5m, 4m, 3m, 2m and 1m colour matching widths. This unique service reduces wastage to provide a more cost-effective solution to customers.

The nostalgic tones and colours found in Grange Wilton will effortlessly help create warmth and practical luxury in any interior scheme. Alternatively each of the 40 colours can be combined with other Ulster Carpets products to achieve a flowing scheme.