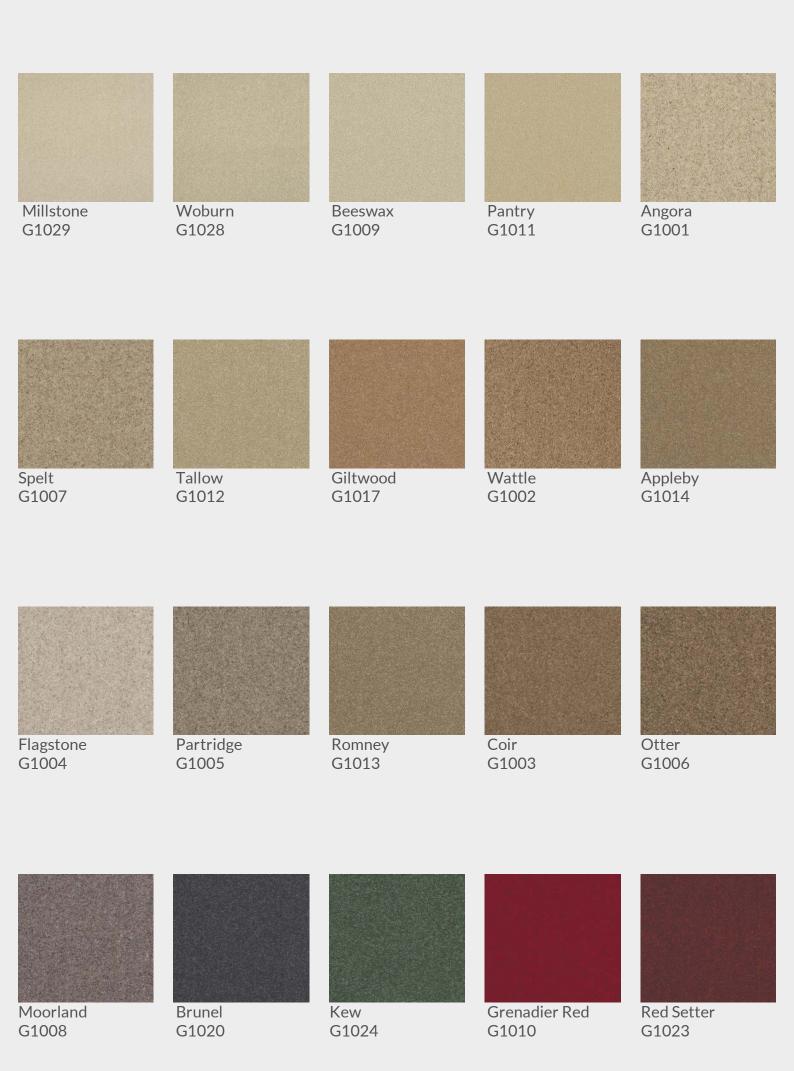

## WILTON

Grange Wilton is a luxurious and dense high twist woven wilton range comprising 40 colours.

Combining the luxury of wool and the hardwearing properties of nylon, Grange Wilton is a blend of 80% wool, 20% nylon plain and heather yarns, woven tightly to create the ultimate in floor covering.

Colourways within Grange Wilton include warm organic mineral tones, soft muted greys through to slate, beiges, green and reds all inspired by a timeless 'heritage' palette.

Ulster's unique Multi Width service means Grange Wilton is available in 5m, 4m, 3m, 2m and 1m colour matching widths. This unique service reduces wastage to provide a more cost-effective solution to customers.