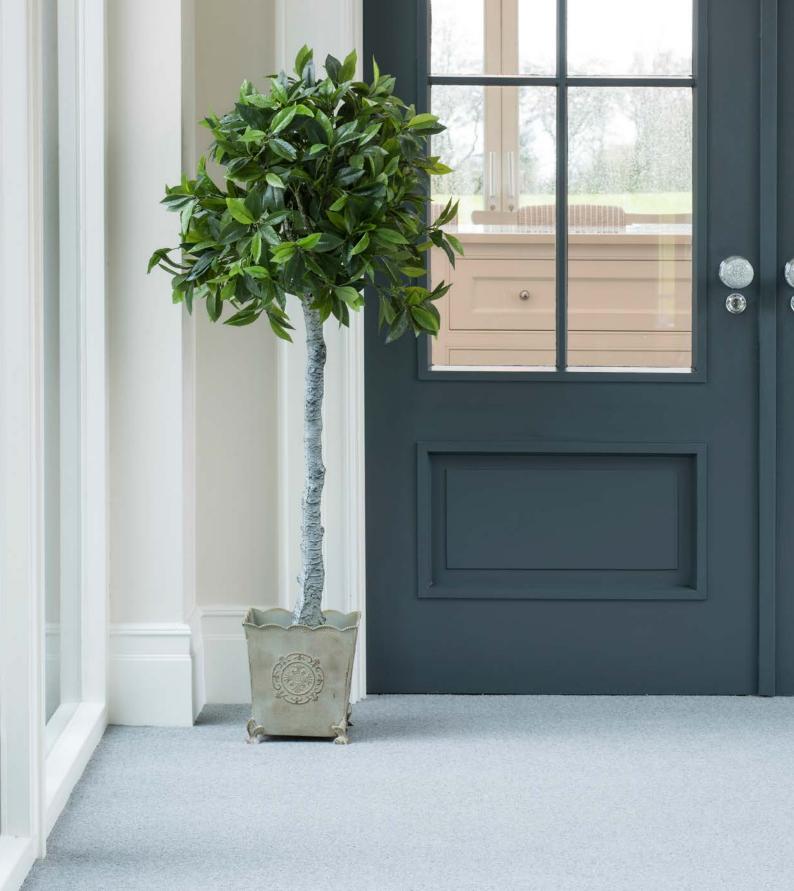

Colourways within Grange Wilton include warm organic mineral tones, soft muted greys through to slate, beiges, green and reds all inspired by a timeless 'heritage' palette.

Ulster's unique Multi Width service means Grange Wilton is available in 5m, 4m, 3m, 2m and 1m colour matching widths. This unique service reduces wastage to provide a more cost-effective solution to customers.

The nostalgic tones and colours found in Grange Wilton will effortlessly help create warmth and practical luxury in any interior scheme. Alternatively each of the 40 colours can be combined with other Ulster Carpets products to achieve a flowing scheme.