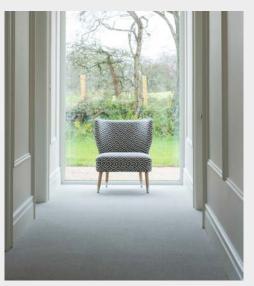

Colourways within Grange Wilton include warm organic mineral tones, soft muted greys through to slate, beiges, green and reds all inspired by a timeless 'heritage' palette.

Ulster's unique Multi Width service means Grange Wilton is available in 5m, 4m, 3m, 2m and 1m colour matching widths. This unique service reduces wastage to provide a more cost-effective solution to customers.

The nostalgic tones and colours found in Grange Wilton will effortlessly help create warmth and practical luxury in any interior scheme. Alternatively each of the 40 colours can be combined with other Ulster Carpets products to achieve a flowing scheme.