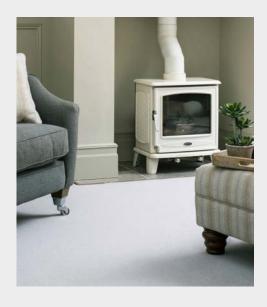

Colourways within Grange Wilton include warm organic mineral tones, soft muted greys through to slate, beiges, green and reds all inspired by a timeless 'heritage' palette.

Ulster's unique Multi Width service means Grange Wilton is available in 5m, 4m, 3m, 2m and 1m colour matching widths. This unique service reduces wastage to provide a more cost-effective solution to customers.

The nostalgic tones and colours found in Grange Wilton will effortlessly help create warmth and practical luxury in any interior scheme. Alternatively each of the 40 colours can be combined with other Ulster Carpets products to achieve a flowing scheme.