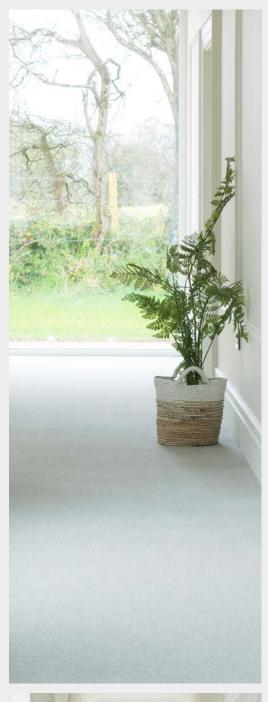

Colourways within Grange Wilton include warm organic mineral tones, soft muted greys through to slate, beiges, green and reds all inspired by a timeless 'heritage' palette.

Ulster's unique Multi Width service means Grange Wilton is available in 5m, 4m, 3m, 2m and 1m colour matching widths. This unique service reduces wastage to provide a more cost-effective solution to customers.

The nostalgic tones and colours found in Grange Wilton will effortlessly help create warmth and practical luxury in any interior scheme. Alternatively each of the 40 colours can be combined with other Ulster Carpets products to achieve a flowing scheme.