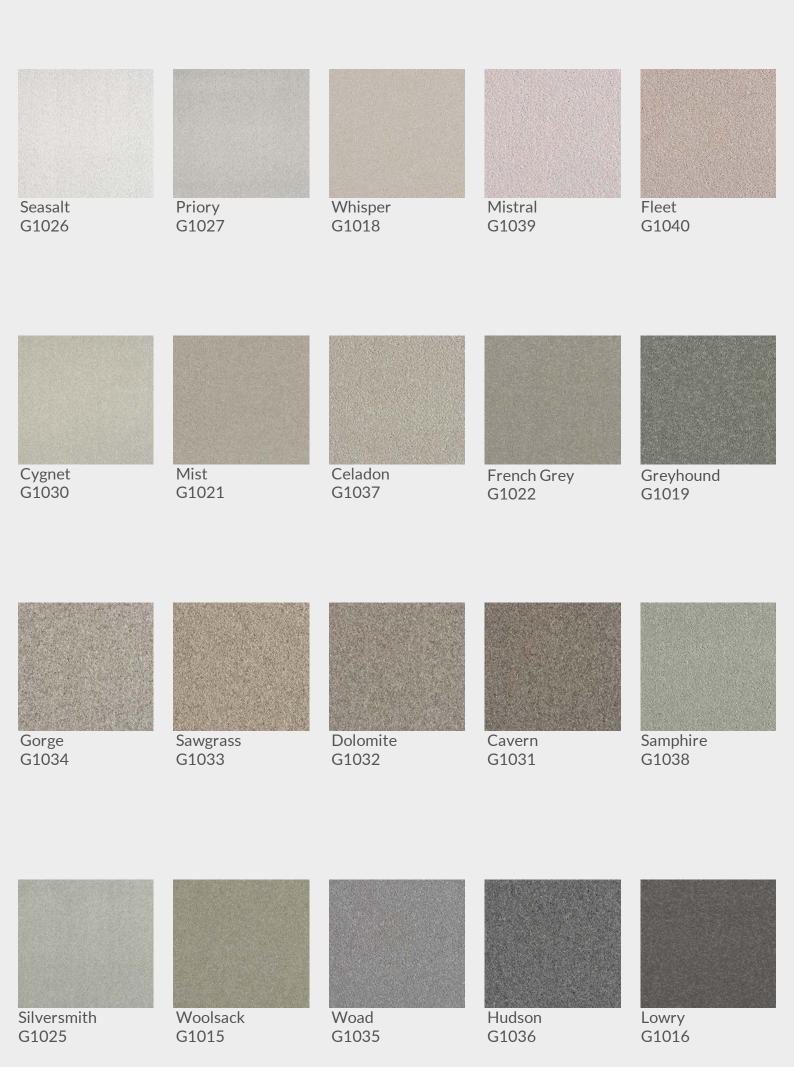

## WILTON

Grange Wilton is a luxurious and dense high twist woven wilton range comprising 40 colours.

Combining the luxury of wool and the hardwearing properties of nylon, Grange Wilton is a blend of 80% wool, 20% nylon plain and heather yarns, woven tightly to create the ultimate in floor covering.

Colourways within Grange Wilton include warm organic mineral tones, soft muted greys through to slate, beiges, green and reds all inspired by a timeless 'heritage' palette.

Ulster's unique Multi Width service means Grange Wilton is available in 5m, 4m, 3m, 2m and 1m colour matching widths. This unique service reduces wastage to provide a more cost-effective solution to customers.