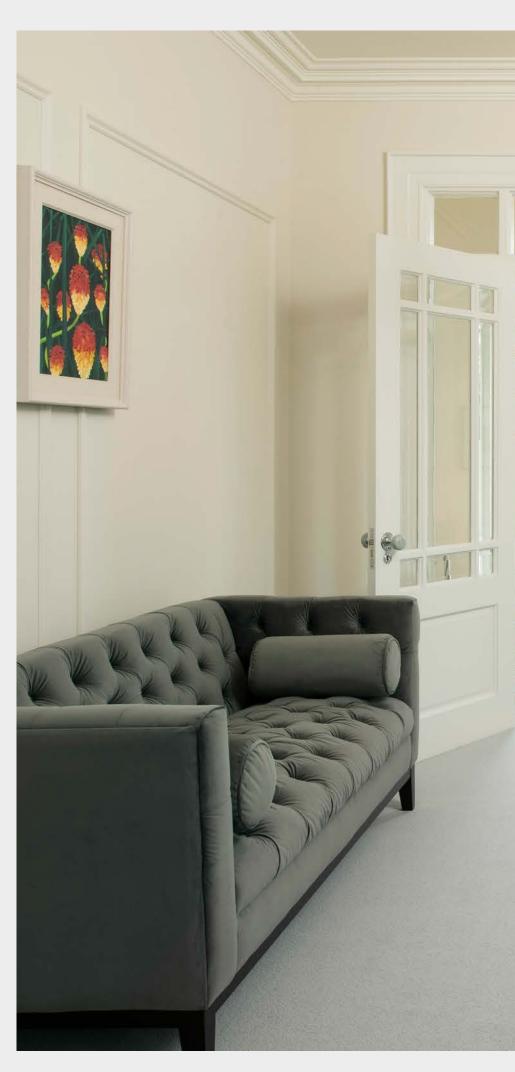

Colourways within Grange Wilton include warm organic mineral tones, soft muted greys through to slate, beiges, green and reds all inspired by a timeless 'heritage' palette.

Ulster's unique Multi Width service means Grange Wilton is available in 5m, 4m, 3m, 2m and 1m colour matching widths. This unique service reduces wastage to provide a more cost-effective solution to customers.

The nostalgic tones and colours found in Grange Wilton will effortlessly help create warmth and practical luxury in any interior scheme. Alternatively each of the 40 colours can be combined with other Ulster Carpets products to achieve a flowing scheme.