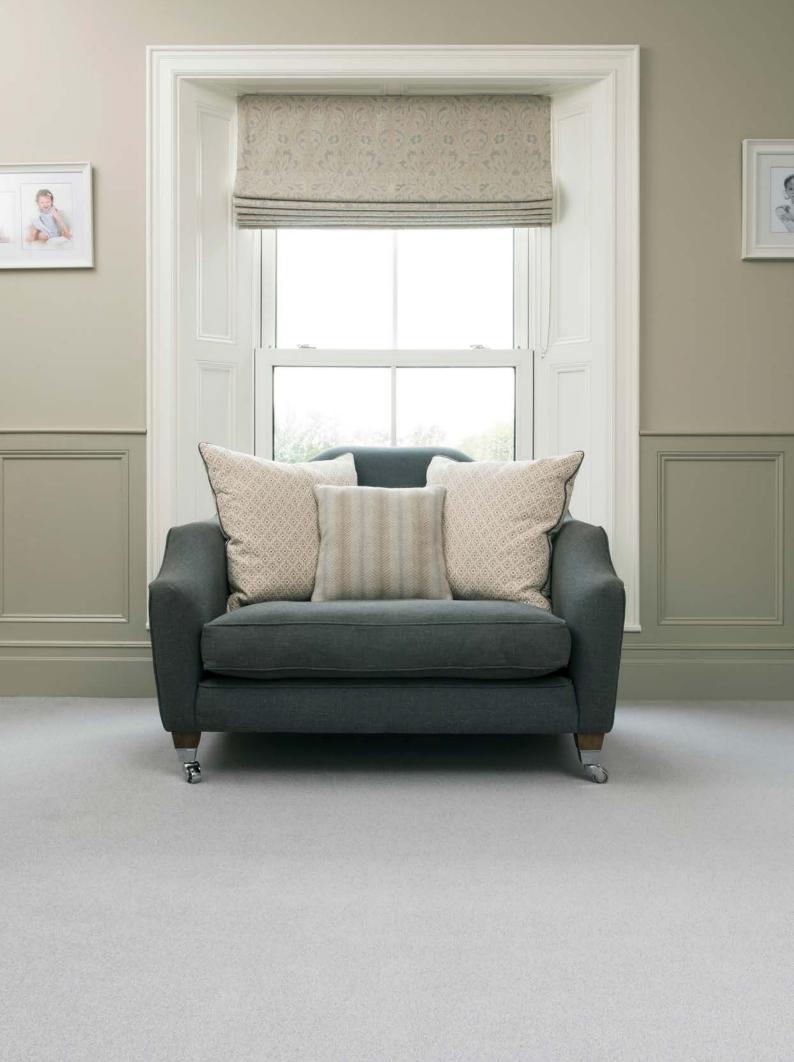

Colourways within Grange Wilton include warm organic mineral tones, soft muted greys through to slate, beiges, green and reds all inspired by a timeless 'heritage' palette.

Ulster's unique Multi Width service means Grange Wilton is available in 5m, 4m, 3m, 2m and 1m colour matching widths. This unique service reduces wastage to provide a more cost-effective solution to customers.

The nostalgic tones and colours found in Grange Wilton will effortlessly help create warmth and practical luxury in any interior scheme. Alternatively each of the 40 colours can be combined with other Ulster Carpets products to achieve a flowing scheme.