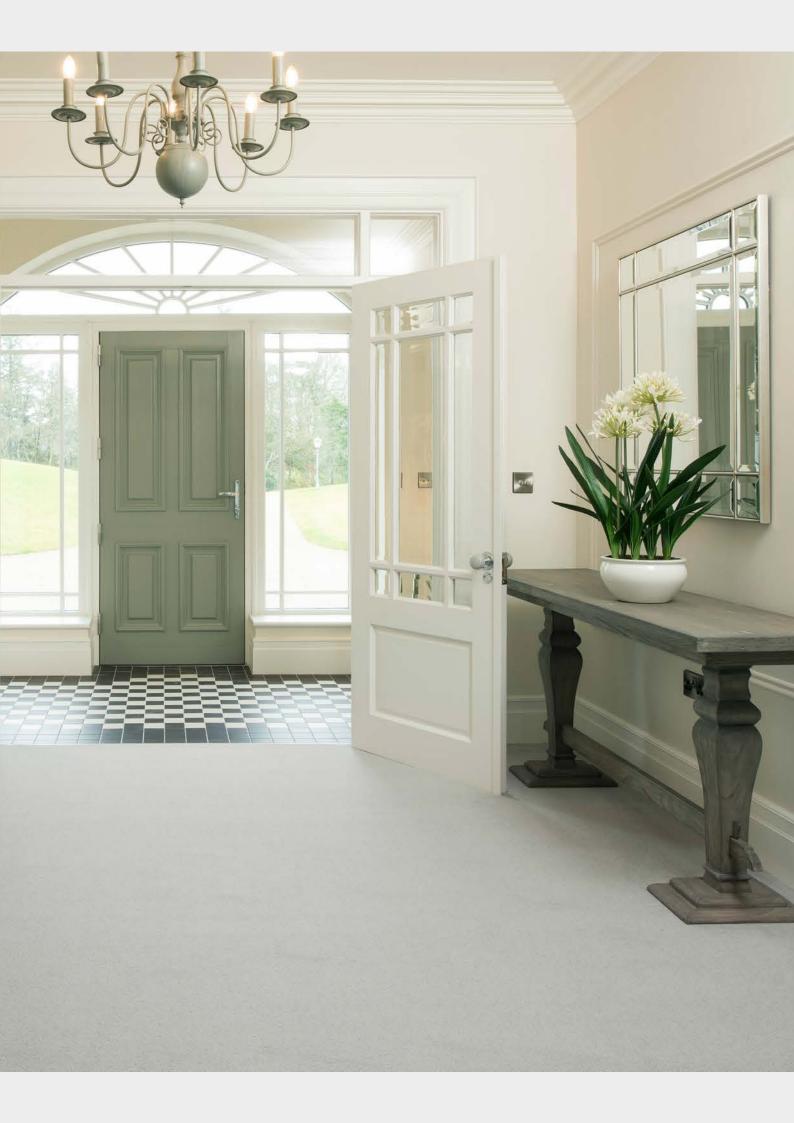

The nostalgic tones and colours found in Grange Wilton will effortlessly help create warmth and practical luxury in any interior scheme. Alternatively each of the 40 colours can be combined with other Ulster Carpets products to achieve a flowing scheme.

Products should be selected from actual samples.

Products should be selected from actual samples.