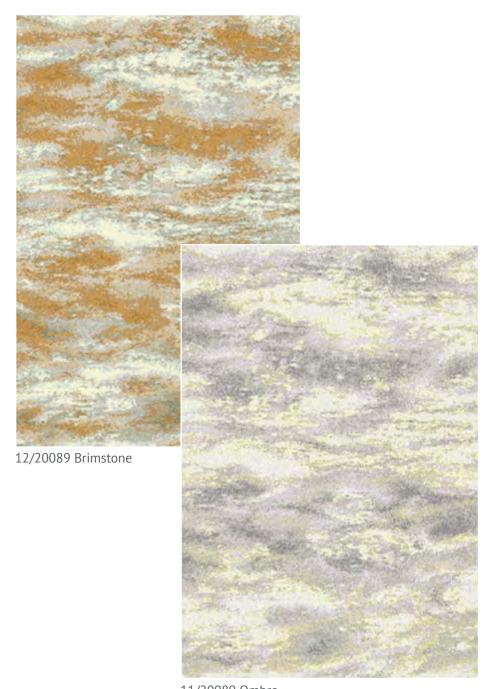

## mineral

"Deliberate yet whimsical brush strokes evoke feelings of sky and water as they run and blend into the surface of the canvas."

15/20089 Mineral Savanna 92/20089 Atmosphere

11/20089 Ombre 80% wool 20% nylon - suitable for heavy wear

Widths available: 4.57m, 3.66m, 2.74m, 1.83m & 0.91m

32/20089 Azores

80% wool 20% nylon - suitable for heavy wear

13/20089 Celeste

Widths available: 4.57m, 3.66m, 2.74m, 1.83m & 0.91m