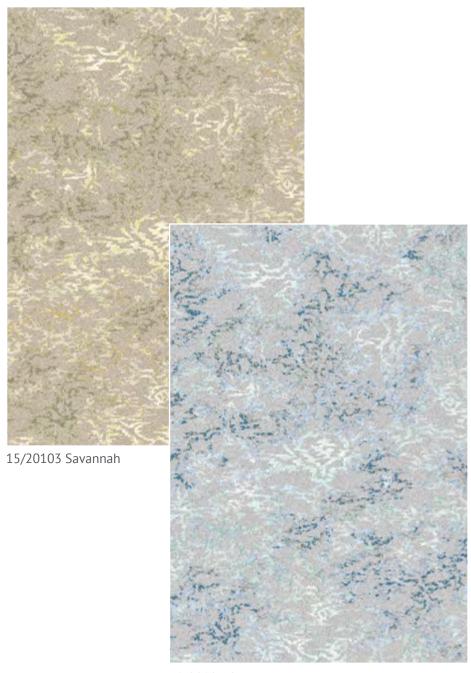

## mineral

"Deliberate yet whimsical brush strokes evoke feelings of sky and water as they run and blend into the surface of the canvas."

15/20089 Mineral Savanna 92/20089 Atmosphere

11/20089 Ombre 80% wool 20% nylon - suitable for heavy wear