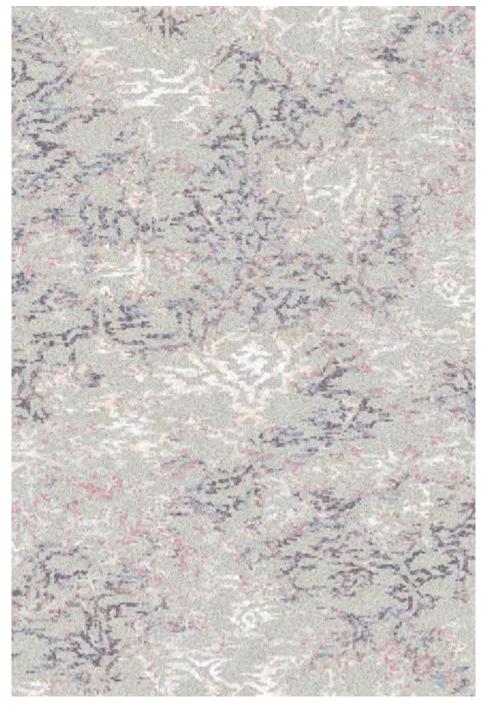

## amulet

"These effortless textures are layered over classic designs to give an antiqued effect-that of a textile treasured over time so only fragments of the pattern remain."

92/20093 Atmosphere

13/20103 Amulet Celeste

80% wool 20% nylon - suitable for heavy wear

91/20092 Seaglass

Widths available: 4.57m, 3.66m, 2.74m, 1.83m & 0.91m

31/20103 Ocean

13/20103 Celeste