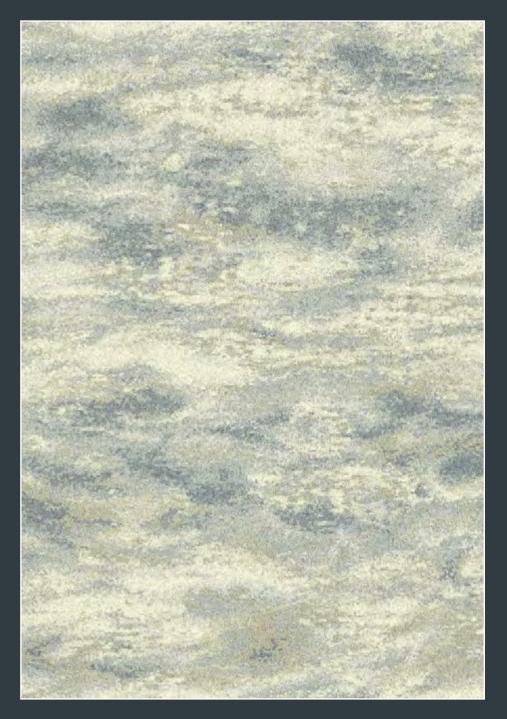

## mineral

"Deliberate yet whimsical brush strokes evoke feelings of sky and water as they run and blend into the surface of the canvas."

15/20089 Mineral Savanna 92/20089 Atmosphere

11/20089 Ombre 80% wool 20% nylon - suitable for heavy wear

Widths available: 4.57m, 3.66m, 2.74m, 1.83m & 0.91m

32/20089 Azores

80% wool 20% nylon - suitable for heavy wear

13/20089 Celeste

Widths available: 4.57m, 3.66m, 2.74m, 1.83m & 0.91m