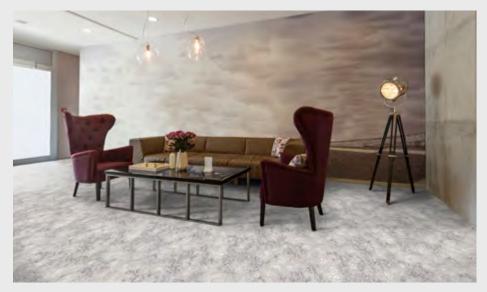

## amulet

"These effortless textures are layered over classic designs to give an antiqued effect-that of a textile treasured over time so only fragments of the pattern remain."

92/20093 Atmosphere

13/20103 Amulet Celeste

80% wool 20% nylon - suitable for heavy wear

91/20092 Seaglass

Widths available: 4.57m, 3.66m, 2.74m, 1.83m & 0.91m

31/20103 Ocean

13/20103 Celeste