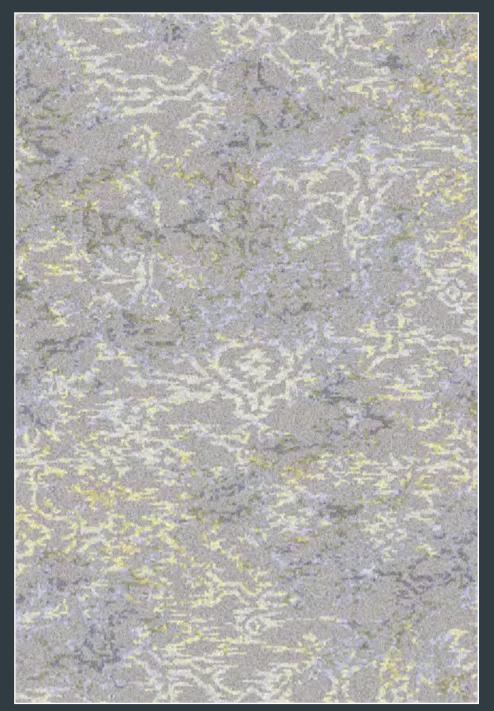

## mineral

"Deliberate yet whimsical brush strokes evoke feelings of sky and water as they run and blend into the surface of the canvas."

15/20089 Mineral Savanna 92/20089 Atmosphere

11/20089 Ombre 80% wool 20% nylon - suitable for heavy wear