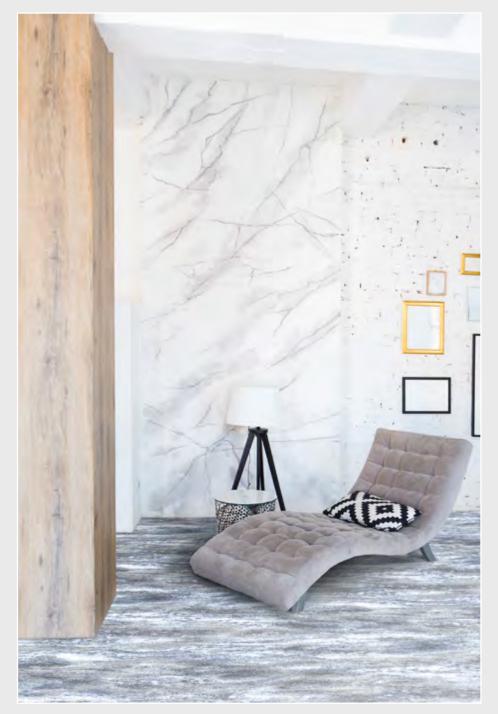

## mineral

"Deliberate yet whimsical brush strokes evoke feelings of sky and water as they run and blend into the surface of the canvas."

15/20089 Mineral Savanna 92/20089 Atmosphere

11/20089 Ombre 80% wool 20% nylon - suitable for heavy wear

Widths available: 4.57m, 3.66m, 2.74m, 1.83m & 0.91m

32/20089 Azores

80% wool 20% nylon - suitable for heavy wear

13/20089 Celeste

Widths available: 4.57m, 3.66m, 2.74m, 1.83m & 0.91m