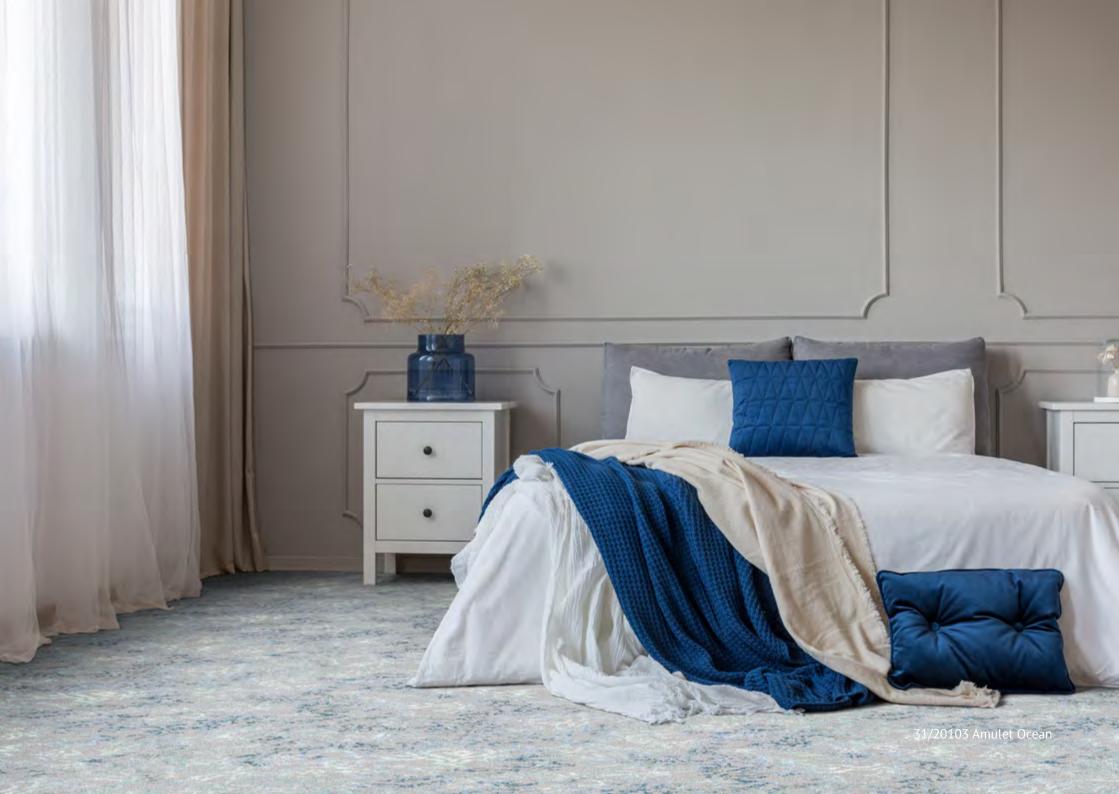

## amulet

"These effortless textures are layered over classic designs to give an antiqued effect-that of a textile treasured over time so only fragments of the pattern remain."

92/20093 Atmosphere

13/20103 Amulet Celeste

80% wool 20% nylon - suitable for heavy wear

91/20092 Seaglass

Widths available: 4.57m, 3.66m, 2.74m, 1.83m & 0.91m

31/20103 Ocean

13/20103 Celeste