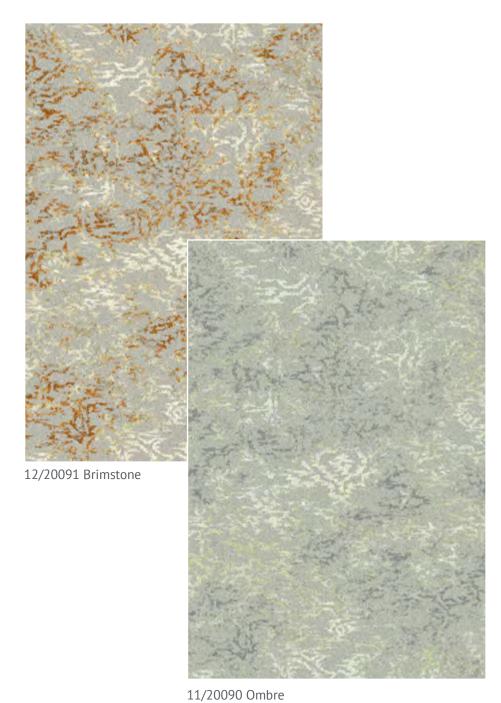

## mineral

"Deliberate yet whimsical brush strokes evoke feelings of sky and water as they run and blend into the surface of the canvas."

15/20089 Mineral Savanna 92/20089 Atmosphere

11/20089 Ombre 80% wool 20% nylon - suitable for heavy wear