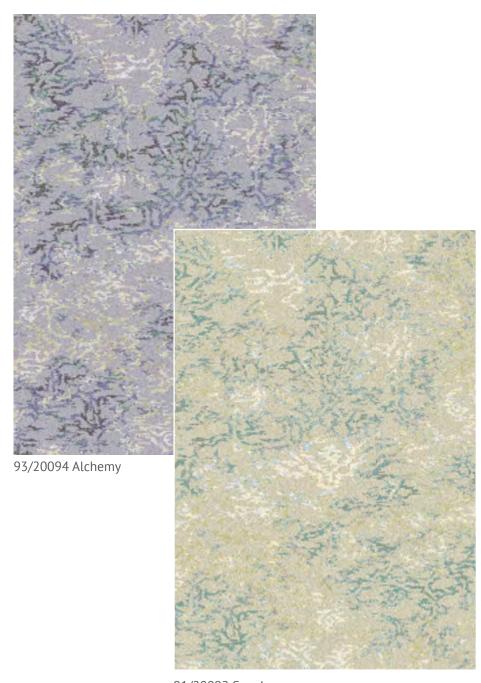

## amulet

"These effortless textures are layered over classic designs to give an antiqued effect-that of a textile treasured over time so only fragments of the pattern remain."

92/20093 Atmosphere

13/20103 Amulet Celeste