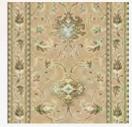

Perfect as wall-to-wall carpet or as a flowing stair runner, Anatolia is now available in 13 different colourways and three designs, making it perfect for every type of interior style.

Products should be selected from actual samples.

Runner Aswan 92/20102

Runner Bedouin 31/20102

Medallion Souk 93/2287

Runner Souk 93/20102

Widths available: 4.57m, 3.66m, 2.74m, 1.83m & 0.91m

Medallion Lotus 42/2287

Scroll Lotus 42/2288

Medallion Dune 41/2287