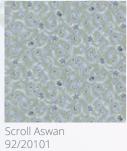

With its quintessentially classic Persian interlacing medallion design, Anatolia is one of the company's most popular and long-standing ranges. Influenced by a subtle reimagining that plays on the strength of this design, the addition of these three new colourways introduces the greys, blues and neutrals found in modern interiors. The three new colourways - Aswan, Souk and Bedouin - are all themed around our aspirations of travelling and experiencing other cultures.

Runner Aswan 92/20102

Runner Bedouin 31/20102

Medallion Souk 93/2287

Runner Souk 93/20102

Widths available: 4.57m, 3.66m, 2.74m, 1.83m & 0.91m

Medallion Lotus 42/2287

Scroll Lotus 42/2288

Medallion Dune 41/2287