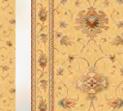

## ANATOLIA

One of the most enduring and much-loved collections from Ulster Carpets has been reawakened with the introduction of three fresh new colourways to ensure it remains relevant for the new decade.

With its quintessentially classic Persian interlacing medallion design, Anatolia is one of the company's most popular and long-standing ranges. Influenced by a subtle reimagining that plays on the strength of this design, the addition of these three new colourways introduces the greys, blues and neutrals found in modern interiors. The three new colourways - Aswan, Souk and Bedouin - are all themed around our aspirations of travelling and experiencing other cultures.

Perfect as wall-to-wall carpet or as a flowing stair runner, Anatolia is now available in 13 different colourways and three designs, making it perfect for every type of interior style.

Products should be selected from actual samples.