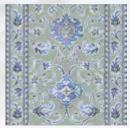

With its quintessentially classic Persian interlacing medallion design, Anatolia is one of the company's most popular and long-standing ranges. Influenced by a subtle reimagining that plays on the strength of this design, the addition of these three new colourways introduces the greys, blues and neutrals found in modern interiors. The three new colourways - Aswan, Souk and Bedouin - are all themed around our aspirations of travelling and experiencing other cultures.

Perfect as wall-to-wall carpet or as a flowing stair runner, Anatolia is now available in 13 different colourways and three designs, making it perfect for every type of interior style.

Products should be selected from actual samples.