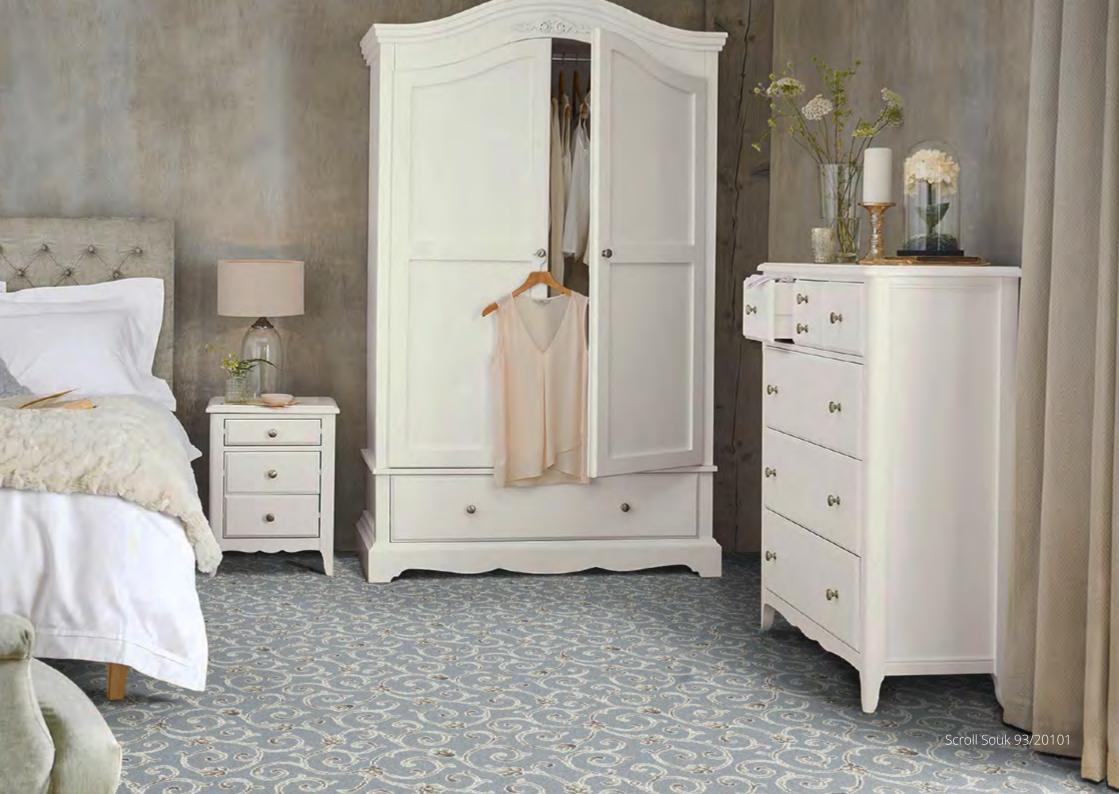

With its quintessentially classic Persian interlacing medallion design, Anatolia is one of the company's most popular and long-standing ranges. Influenced by a subtle reimagining that plays on the strength of this design, the addition of these three new colourways introduces the greys, blues and neutrals found in modern interiors. The three new colourways - Aswan, Souk and Bedouin - are all themed around our aspirations of travelling and experiencing other cultures.

Perfect as wall-to-wall carpet or as a flowing stair runner, Anatolia is now available in 13 different colourways and three designs, making it perfect for every type of interior style.

Products should be selected from actual samples.