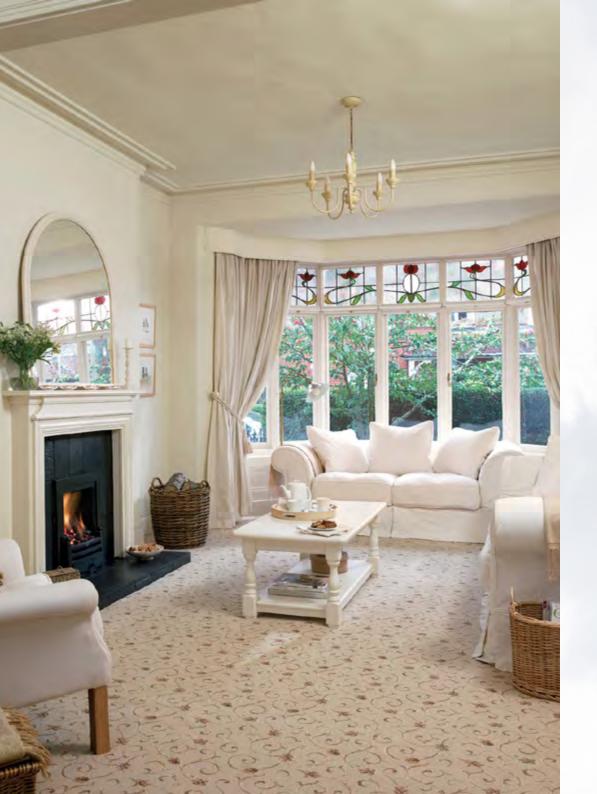

Perfect as wall-to-wall carpet or as a flowing stair runner, Anatolia is now available in 13 different colourways and three designs, making it perfect for every type of interior style.

Products should be selected from actual samples.