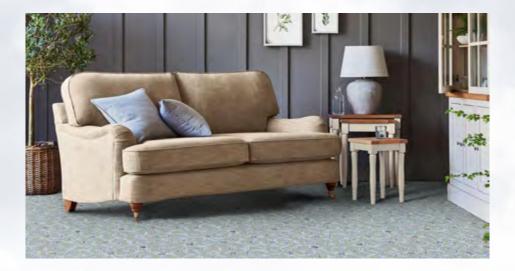

Perfect as wall-to-wall carpet or as a flowing stair runner, Anatolia is now available in 13 different colourways and three designs, making it perfect for every type of interior style.

Products should be selected from actual samples.