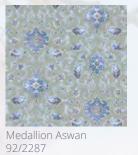

With its quintessentially classic Persian interlacing medallion design, Anatolia is one of the company's most popular and long-standing ranges. Influenced by a subtle reimagining that plays on the strength of this design, the addition of these three new colourways introduces the greys, blues and neutrals found in modern interiors. The three new colourways - Aswan, Souk and Bedouin - are all themed around our aspirations of travelling and experiencing other cultures.

Runner Aswan 92/20102

Runner Bedouin 31/20102

Medallion Souk 93/2287

Runner Souk 93/20102

Widths available: 4.57m, 3.66m, 2.74m, 1.83m & 0.91m

Medallion Lotus 42/2287

Scroll Lotus 42/2288

Medallion Dune 41/2287