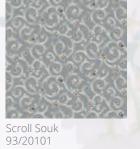

With its quintessentially classic Persian interlacing medallion design, Anatolia is one of the company's most popular and long-standing ranges. Influenced by a subtle reimagining that plays on the strength of this design, the addition of these three new colourways introduces the greys, blues and neutrals found in modern interiors. The three new colourways - Aswan, Souk and Bedouin - are all themed around our aspirations of travelling and experiencing other cultures.

Runner Aswan 92/20102

Runner Bedouin 31/20102

Medallion Souk 93/2287

Runner Souk 93/20102

Widths available: 4.57m, 3.66m, 2.74m, 1.83m & 0.91m

Medallion Lotus 42/2287

Scroll Lotus 42/2288

Medallion Dune 41/2287