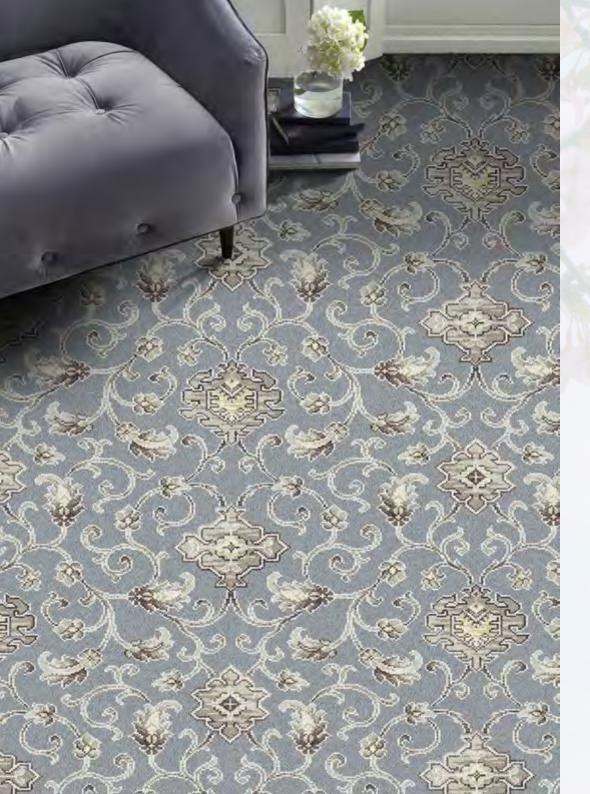

With its quintessentially classic Persian interlacing medallion design, Anatolia is one of the company's most popular and long-standing ranges. Influenced by a subtle reimagining that plays on the strength of this design, the addition of these three new colourways introduces the greys, blues and neutrals found in modern interiors. The three new colourways - Aswan, Souk and Bedouin - are all themed around our aspirations of travelling and experiencing other cultures.

Perfect as wall-to-wall carpet or as a flowing stair runner, Anatolia is now available in 13 different colourways and three designs, making it perfect for every type of interior style.

Products should be selected from actual samples.