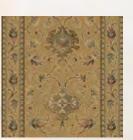

With its quintessentially classic Persian interlacing medallion design, Anatolia is one of the company's most popular and long-standing ranges. Influenced by a subtle reimagining that plays on the strength of this design, the addition of these three new colourways introduces the greys, blues and neutrals found in modern interiors. The three new colourways - Aswan, Souk and Bedouin - are all themed around our aspirations of travelling and experiencing other cultures.

Perfect as wall-to-wall carpet or as a flowing stair runner, Anatolia is now available in 13 different colourways and three designs, making it perfect for every type of interior style.

Products should be selected from actual samples.