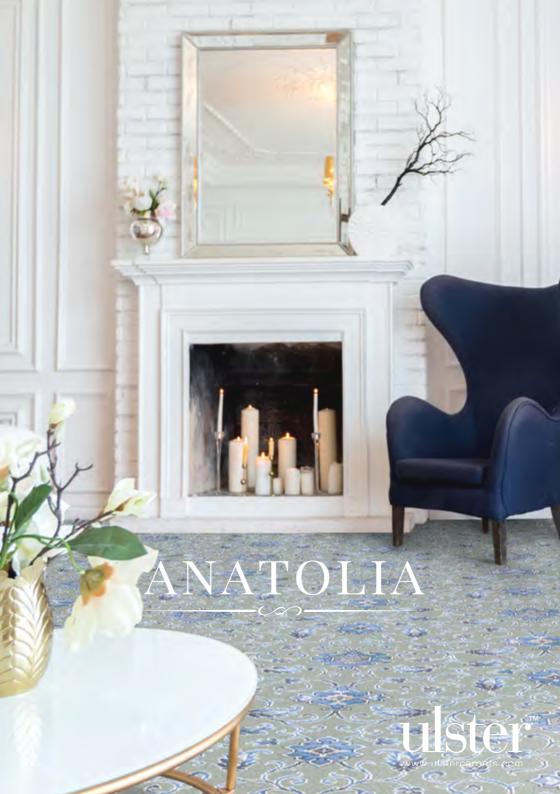

## ANATOLIA

One of the most enduring and much-loved collections from Ulster Carpets has been reawakened with the introduction of three fresh new colourways to ensure it remains relevant for the new decade.

With its quintessentially classic Persian interlacing medallion design, Anatolia is one of the company's most popular and long-standing ranges. Influenced by a subtle reimagining that plays on the strength of this design, the addition of these three new colourways introduces the greys, blues and neutrals found in modern interiors. The three new colourways - Aswan, Souk and Bedouin - are all themed around our aspirations of travelling and experiencing other cultures.

Perfect as wall-to-wall carpet or as a flowing stair runner, Anatolia is now available in 13 different colourways and three designs, making it perfect for every type of interior style.

Products should be selected from actual samples.