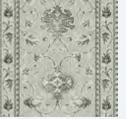

With its quintessentially classic Persian interlacing medallion design, Anatolia is one of the company's most popular and long-standing ranges. Influenced by a subtle reimagining that plays on the strength of this design, the addition of these three new colourways introduces the greys, blues and neutrals found in modern interiors. The three new colourways - Aswan, Souk and Bedouin - are all themed around our aspirations of travelling and experiencing other cultures.

Perfect as wall-to-wall carpet or as a flowing stair runner, Anatolia is now available in 13 different colourways and three designs, making it perfect for every type of interior style.

Products should be selected from actual samples.