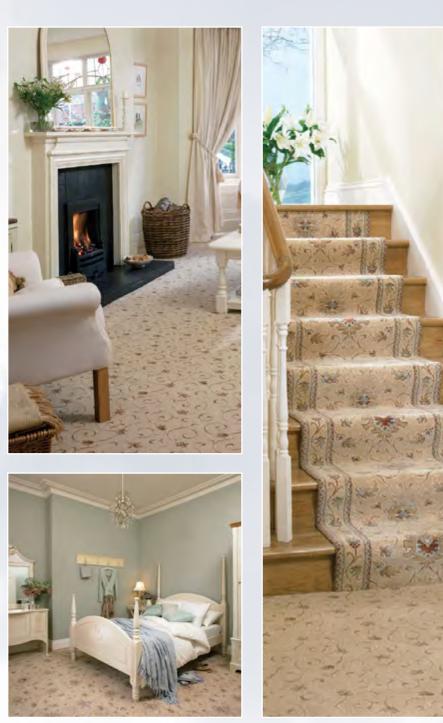

Perfect as wall-to-wall carpet or as a flowing stair runner, Anatolia is now available in 13 different colourways and three designs, making it perfect for every type of interior style.

Products should be selected from actual samples.