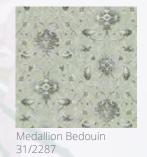

With its quintessentially classic Persian interlacing medallion design, Anatolia is one of the company's most popular and long-standing ranges. Influenced by a subtle reimagining that plays on the strength of this design, the addition of these three new colourways introduces the greys, blues and neutrals found in modern interiors. The three new colourways - Aswan, Souk and Bedouin - are all themed around our aspirations of travelling and experiencing other cultures.

Runner Aswan 92/20102

Runner Bedouin 31/20102

Medallion Souk 93/2287

Runner Souk 93/20102

Widths available: 4.57m, 3.66m, 2.74m, 1.83m & 0.91m

Medallion Lotus 42/2287

Scroll Lotus 42/2288

Medallion Dune 41/2287