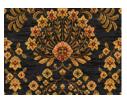

Suitable for Extra Heavy Wear

.

80% Wool | 20% Nylon Woven Axminster

Available in 4.57m, 3.66m, 2.74m, 1.83m & 0.91m

Suitable for Extra Heavy Wear

6/2470 Madame Pompadour

2/2157 Seville

4/2371 Green Vivaldi