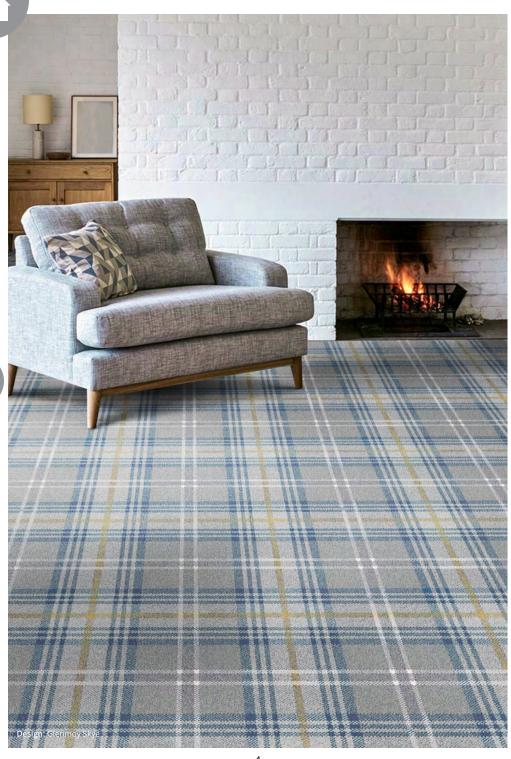

Glenmoy, one of Ulster's longest standing woven Axminster ranges, is suitable for extra heavy domestic wear and is available in colour matching MultiWidths.

80% Wool | 20% Nylon Woven Axminster

Available in 4.57m, 3.66m, 2.74m, 1.83m & 0.91m