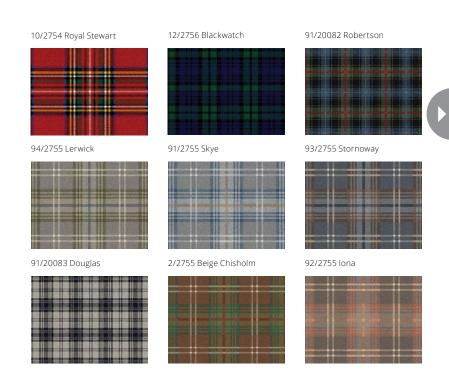

Suitable for Extra Heavy Wear

.

80% Wool | 20% Nylon Woven Axminster

Available in 4.57m, 3.66m, 2.74m, 1.83m & 0.91m

Suitable for Extra Heavy Wear

6/2470 Madame Pompadour

2/2157 Seville

4/2371 Green Vivaldi

21/2650 Red Sultan

2/2371 Vivaldi

10/2160 Persian Garden

91/2650 Black Sultan

7