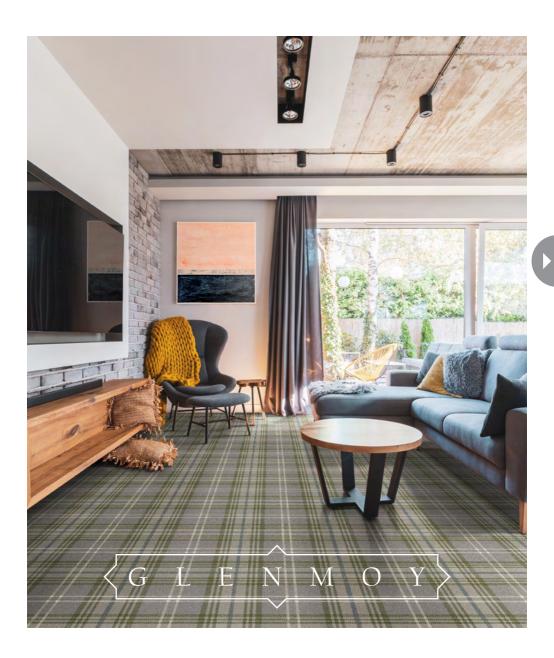

## Glenmoy

Glenmoy is a charming collection of traditionally-patterned woven Axminster colourways that exude warmth and integrity.

Within this range, delicate pastel designs sit alongside vividly rich, Persian-inspired creations and traditional plaids.

Glenmoy, one of Ulster's longest standing woven Axminster ranges, is suitable for extra heavy domestic wear and is available in colour matching MultiWidths.

80% Wool | 20% Nylon Woven Axminster

Available in 4.57m, 3.66m, 2.74m, 1.83m & 0.91m