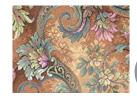

Suitable for Extra Heavy Wear

.

80% Wool | 20% Nylon Woven Axminster

Available in 4.57m, 3.66m, 2.74m, 1.83m & 0.91m

Suitable for Extra Heavy Wear

6/2470 Madame Pompadour

2/2157 Seville

4/2371 Green Vivaldi