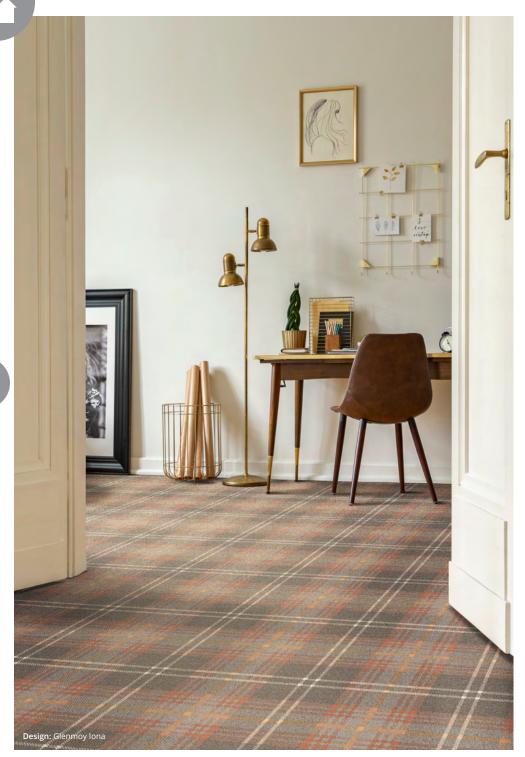

## Glenmoy

Glenmoy is a charming collection of traditionally-patterned woven Axminster colourways that exude warmth and integrity.

Within this range, delicate pastel designs sit alongside vividly rich, Persian-inspired creations and traditional plaids.

Glenmoy, one of Ulster's longest standing woven Axminster ranges, is suitable for extra heavy domestic wear and is available in colour matching MultiWidths.

80% Wool | 20% Nylon Woven Axminster

Available in 4.57m, 3.66m, 2.74m, 1.83m & 0.91m