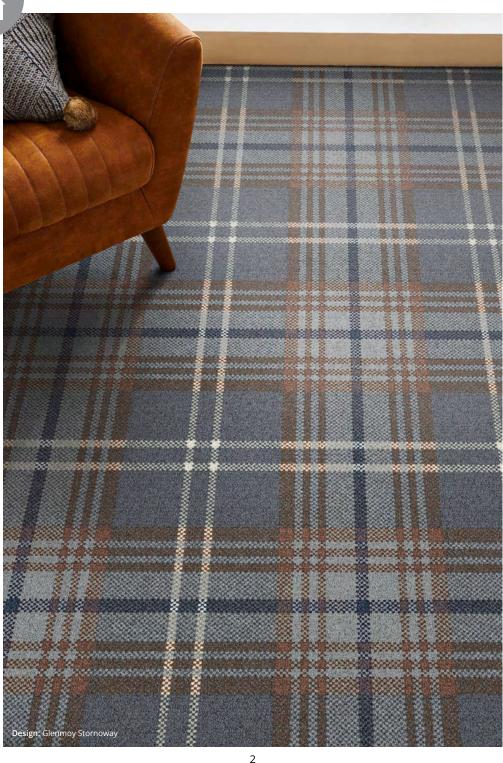

Glenmoy, one of Ulster's longest standing woven Axminster ranges, is suitable for extra heavy domestic wear and is available in colour matching MultiWidths.

80% Wool | 20% Nylon Woven Axminster

Available in 4.57m, 3.66m, 2.74m, 1.83m & 0.91m