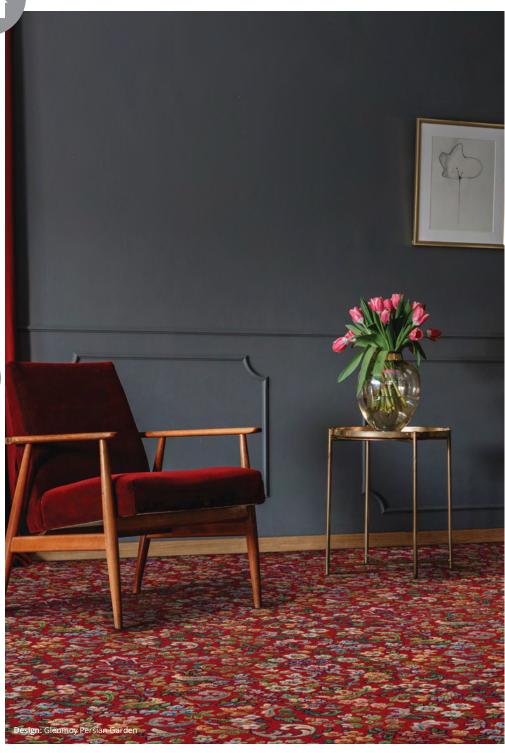

## Glenmoy

Glenmoy is a charming collection of traditionally-patterned woven Axminster colourways that exude warmth and integrity.

Within this range, delicate pastel designs sit alongside vividly rich, Persian-inspired creations and traditional plaids.

Glenmoy, one of Ulster's longest standing woven Axminster ranges, is suitable for extra heavy domestic wear and is available in colour matching MultiWidths.

80% Wool | 20% Nylon Woven Axminster

Available in 4.57m, 3.66m, 2.74m, 1.83m & 0.91m

21/2650 Red Sultan

2/2371 Vivaldi

10/2160 Persian Garden

91/2650 Black Sultan

7