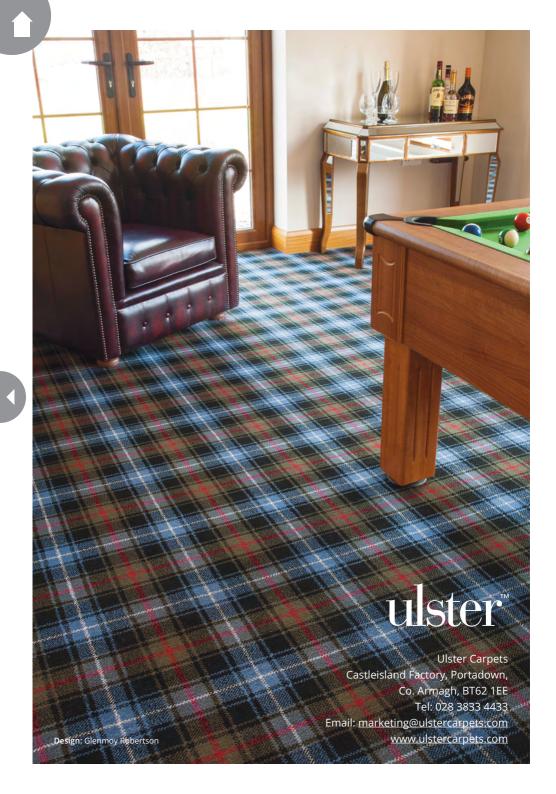

## Glenmoy

Glenmoy is a charming collection of traditionally-patterned woven Axminster colourways that exude warmth and integrity.

Within this range, delicate pastel designs sit alongside vividly rich, Persian-inspired creations and traditional plaids.

Glenmoy, one of Ulster's longest standing woven Axminster ranges, is suitable for extra heavy domestic wear and is available in colour matching MultiWidths.

80% Wool | 20% Nylon Woven Axminster

Available in 4.57m, 3.66m, 2.74m, 1.83m & 0.91m