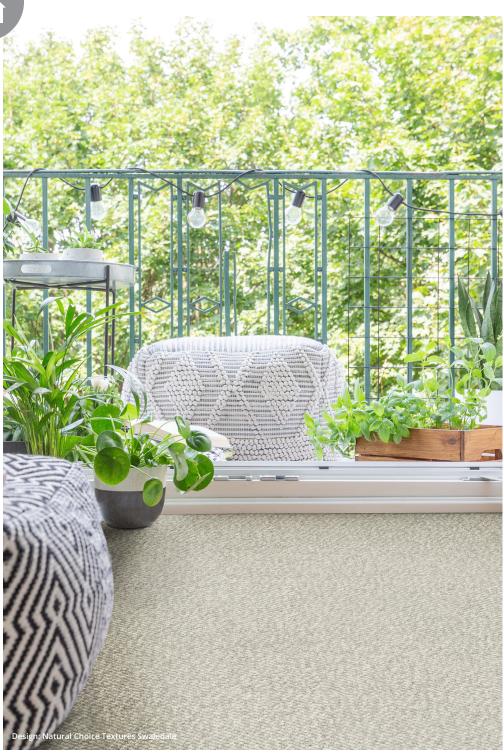

Made of 100% undyed British Wool, each of the eight colourways in this new 6 ply loop range from Ulster Carpets is named after a different sheep breed.

Cheviot, Southdown and Woodland consist of a warm group of colours, while Teeswater, Drysdale and Jacob provide a neutral base. Finally, Swaledale and Hebridean offer a choice of cooler greyer shades.

This new loop range enhances a successful Natural Choice collection that already includes Axminster and Wilton carpets.

Natural Choice Textures is suitable for Heavy Wear applications and is available in 5, 4, 3, 2 and 1m Multi Widths.