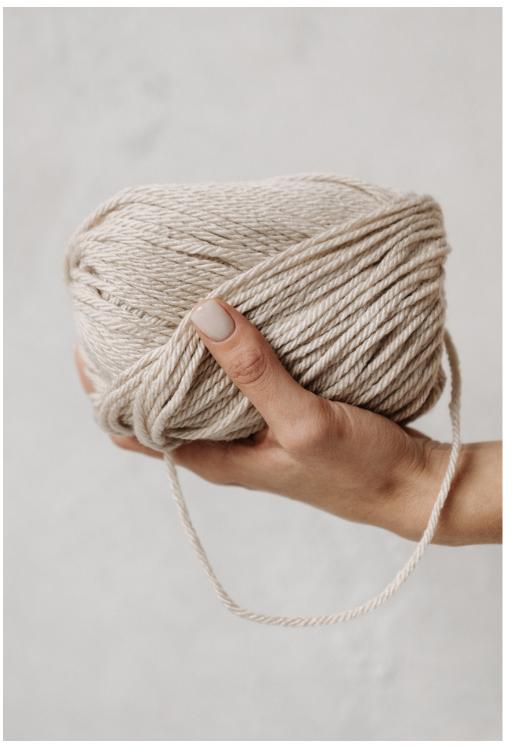

100% Undyed British Wool Loop

Available in 5m (16'5ft), 4m (13'1ft), 3m (9'10ft), 2m (6'6ft), 1m (3'3ft)

#### WOOL

- 100% Undyed British Wool
- Eco Friendly Collection
- Non Allergenic