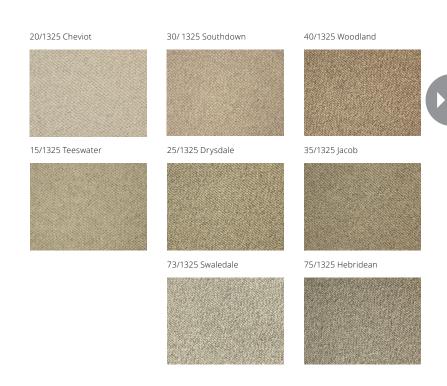

### Natural Choice Textures

When you think of wool, you automatically think of a white material that is naturally soft.

Yet nature has gifted us with different sheep breeds that have naturally different coloured fleeces. Natural Choice Textures blends these different fleeces to create a broad colour bank of entirely natural colours.

Made of 100% undyed British Wool, each of the eight colourways in this new 6 ply loop range from Ulster Carpets is named after a different sheep breed.

Cheviot, Southdown and Woodland consist of a warm group of colours, while Teeswater, Drysdale and Jacob provide a neutral base. Finally, Swaledale and Hebridean offer a choice of cooler greyer shades.

This new loop range enhances a successful Natural Choice collection that already includes Axminster and Wilton carpets.

Natural Choice Textures is suitable for Heavy Wear applications and is available in 5, 4, 3, 2 and 1m Multi Widths.