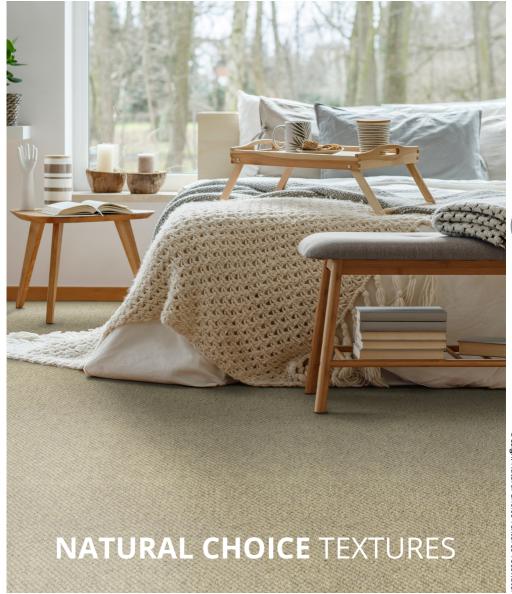

# ulster

Design: Natural Choice Textures Teeswater

### Natural Choice Textures

When you think of wool, you automatically think of a white material that is naturally soft.

Yet nature has gifted us with different sheep breeds that have naturally different coloured fleeces. Natural Choice Textures blends these different fleeces to create a broad colour bank of entirely natural colours.

Made of 100% undyed British Wool, each of the eight colourways in this new 6 ply loop range from Ulster Carpets is named after a different sheep breed.

Cheviot, Southdown and Woodland consist of a warm group of colours, while Teeswater, Drysdale and Jacob provide a neutral base. Finally, Swaledale and Hebridean offer a choice of cooler greyer shades.