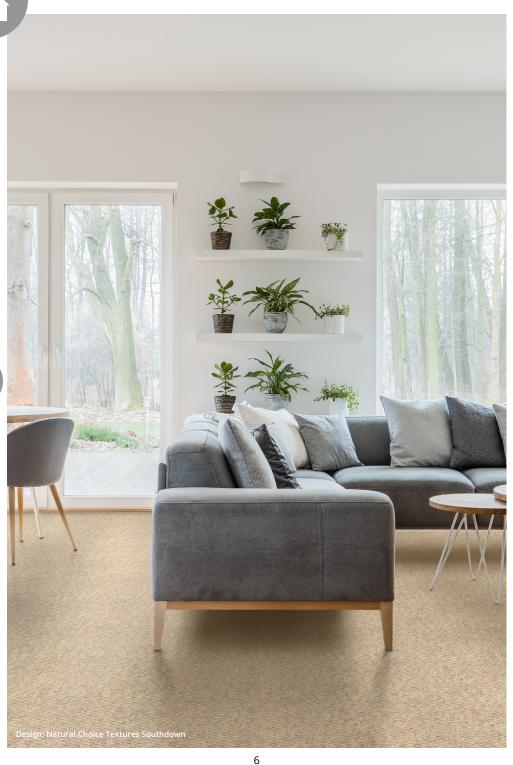

a broad colour bank of entirely natural colours.

Made of 100% undyed British Wool, each of the eight colourways in this new 6 ply loop range from Ulster Carpets is named after a different sheep breed.

Cheviot, Southdown and Woodland consist of a warm group of colours, while Teeswater, Drysdale and Jacob provide a neutral base. Finally, Swaledale and Hebridean offer a choice of cooler greyer shades.

This new loop range enhances a successful Natural Choice collection that already includes Axminster and Wilton carpets.

Natural Choice Textures is suitable for Heavy Wear applications and is available in 5, 4, 3, 2 and 1m Multi Widths.



100% Undyed British Wool Loop

Available in 5m (16'5ft), 4m (13'1ft), 3m (9'10ft), 2m (6'6ft), 1m (3'3ft)

#### Suitable for Heavy Wear Applications



5



## **Key Selling Points**

#### WOOL



- 100% Undyed British Wool
- Eco Friendly Collection
- Non Allergenic

#### **PRODUCT**



- Heavy Wear
- Superior Construction
- Choice of Natural Colours

#### **QUALITY**



- 6 Ply Yarn
- Premium Materials
- Easily Cleaned

#### **DESIGN**



- Natural Colours
- Warm, Neutral and Cooler Greys
- Textured Finish



You can order samples to be delivered direct to your door free of charge via our website. Alternatively check our website to find contact details for your nearest retailer.

7