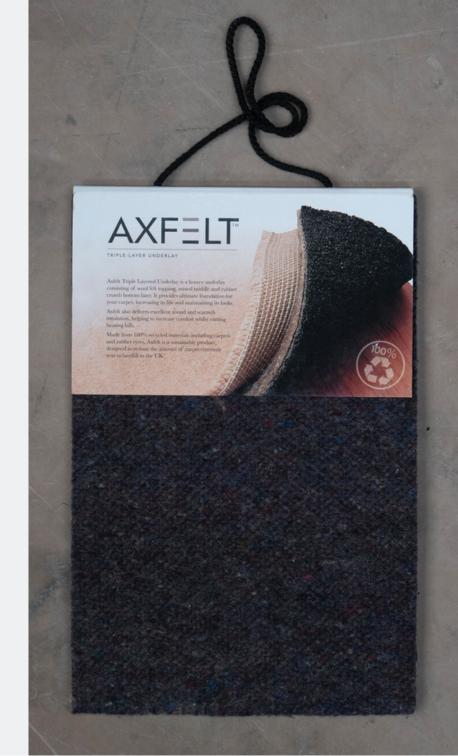

TRIPLE LAYER UNDERLAY

ulster www.ulstercarpets.com

TRIPLE LAYER UNDERLAY

Help to significantly extend the life of your new carpet by fitting Axfelt Triple Layer Underlay.

Axfelt Triple Layered Underlay is a luxury underlay with a wool felt topping, mixed material middle layer and a rubber crumb bottom layer.

It provides an excellent foundation for your new carpet to help prevent wear and tear, increasing the life of the carpet and maintaining its looks.

We believe that Axfelt is the perfect partner for your woven Ulster carpet. So much so that we will extend your guarantee when you buy the two together for your home. Talk to your retailer for more details.

<sup>\*</sup> Terms and Conditions Apply.

TRIPLE LAYER UNDERLAY

Fitting Axfelt Underlay also delivers excellent sound and warmth insulation helping reduce noise and heating bills.

Made from 100% recycled materials including old carpets, yarn, wool and rubber tyres, Axfelt Triple Layer Underlay is a sustainable product, designed to make a contribution to the reduction of the amount of carpet currently disposed of in landfill in the UK.