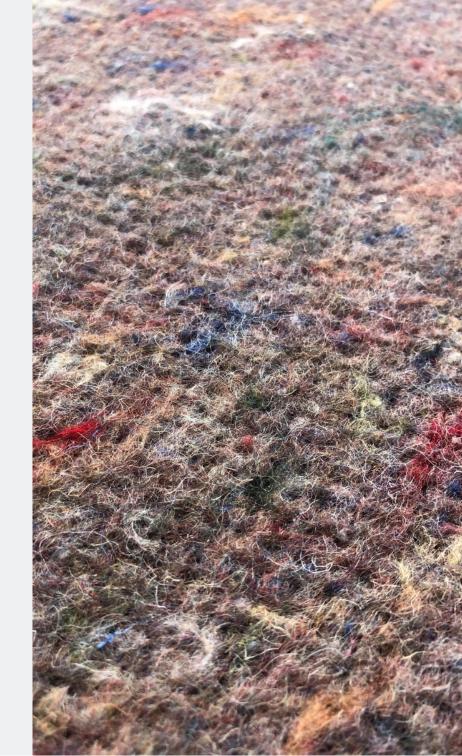

#### 100% Recycled three layered content:

The top layer is all recycled yarn and wool fibre, the mid layer is recycled wool yarn and wool rich carpet waste and the base layer is rubber which is from recycled lorry and tractor tyres. A great reuse for all of these waste products.

**3 Layer Construction:** Most similar products on the market are made of a two layer construction. This three layer construction is particularly good at crush recovery and independent tests show it is the best performer in this regard (as per BS4052).

Insulation: Wool, as a fibre, is a great insulator on its own. The three layer construction makes this even more effective giving it excellent thermal insulation properties (2.7tog) and sound insulation too (32db).

TRIPLE LAYER UNDERLAY

Support: Felt is particularly good when used in conjunction with woven carpets as there is a velcro effect between the top of the underlay and the woven backing itself. This helps to secure the carpet in place once fitted (unlike smooth surfaces on many foam underlays) and reduces the likelihood of movement over time. In addition felt is particularly good at allowing seams to bed in and are much less pronounced once the carpet has settled after installation.