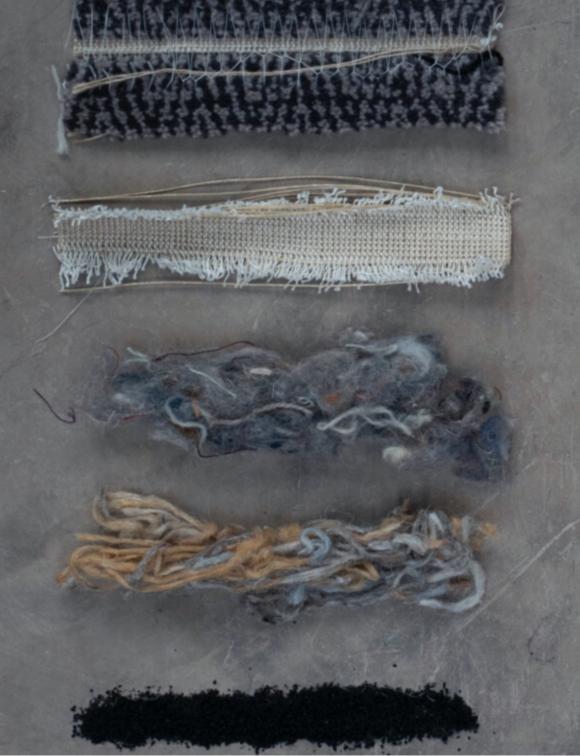

#### 100% Recycled three layered content:

The top layer is all recycled yarn and wool fibre, the mid layer is recycled wool yarn and wool rich carpet waste and the base layer is rubber which is from recycled lorry and tractor tyres. A great reuse for all of these waste products.