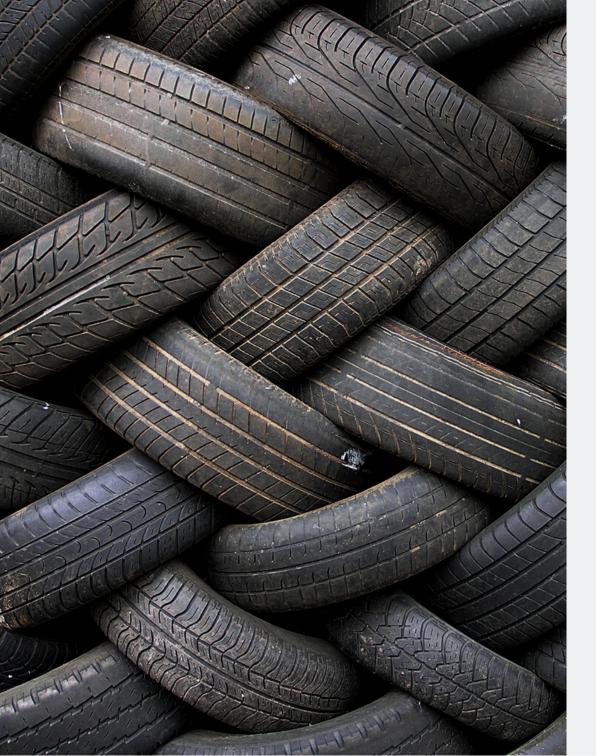

#### 100% Recycled three layered content:

The top layer is all recycled yarn and wool fibre, the mid layer is recycled wool yarn and wool rich carpet waste and the base layer is rubber which is from recycled lorry and tractor tyres. A great reuse for all of these waste products.