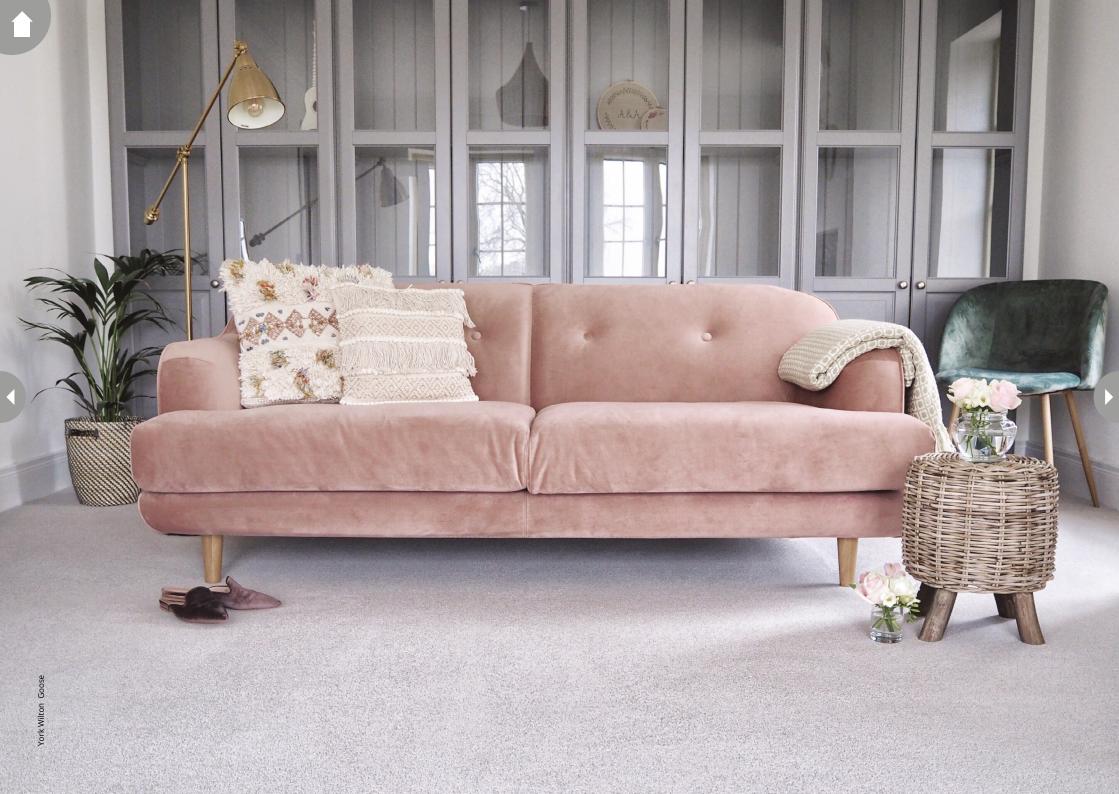

#### YORK WILTON

York Wilton offers a comprehensive palette of 60 colours in an array of plain and heather yarns, with gently textured twists conveying a simple yet classic style.

The heathers add a softer, contemporary feel to the range by blending more than one colour into the twist.

Combining the softness, comfort and warmth of wool with the hard wearing properties of nylon for optimal performance, York Wilton is suitable for extra heavy wear.

The diversity of York Wilton's extensive colour palette allows for coordination with Ulster's wide range of woven Axminsters.