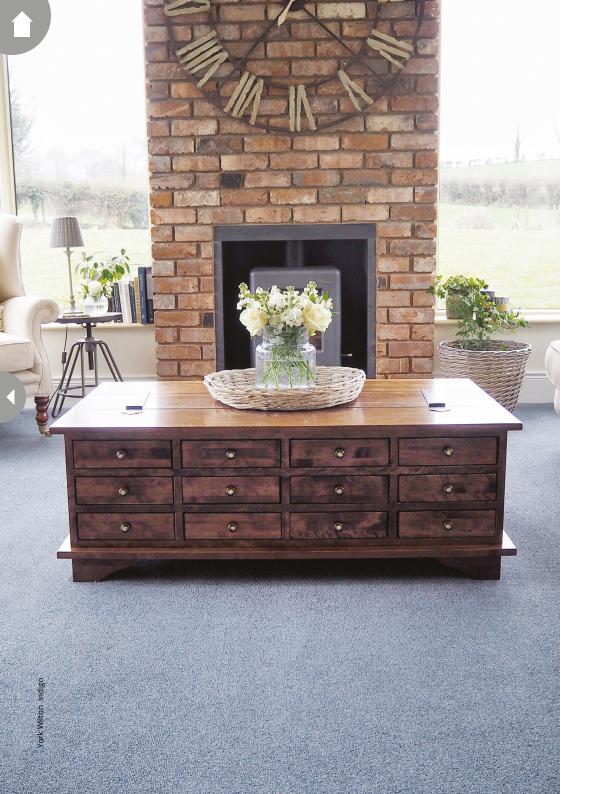

#### YORK WILTON

York Wilton offers a comprehensive palette of 60 colours in an array of plain and heather yarns, with gently textured twists conveying a simple yet classic style.

The heathers add a softer, contemporary feel to the range by blending more than one colour into the twist.

Combining the softness, comfort and warmth of wool with the hard wearing properties of nylon for optimal performance, York Wilton is suitable for extra heavy wear.

The diversity of York Wilton's extensive colour palette allows for coordination with Ulster's wide range of woven Axminsters.