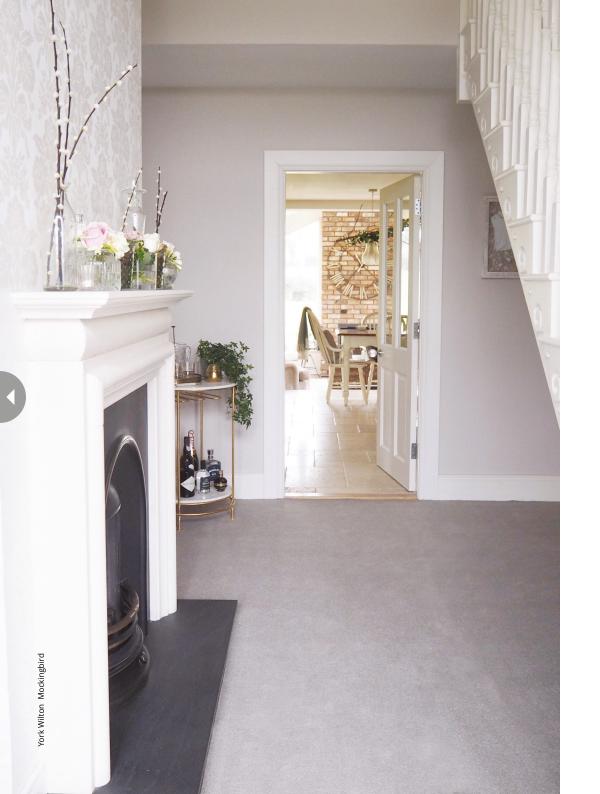

#### YORK WILTON

York Wilton offers a comprehensive palette of 60 colours in an array of plain and heather yarns, with gently textured twists conveying a simple yet classic style.

The heathers add a softer, contemporary feel to the range by blending more than one colour into the twist.

Combining the softness, comfort and warmth of wool with the hard wearing properties of nylon for optimal performance, York Wilton is suitable for extra heavy wear.

The diversity of York Wilton's extensive colour palette allows for coordination with Ulster's wide range of woven Axminsters.

### YORK WILTON