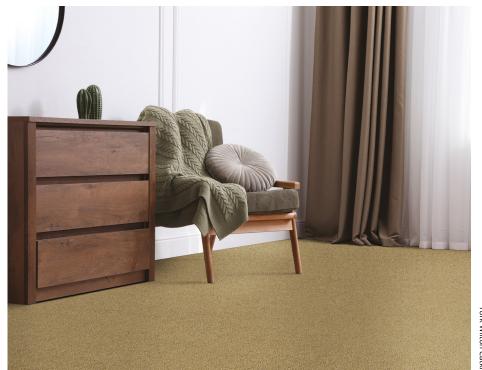

#### YORK WILTON

York Wilton offers a comprehensive palette of 60 colours in an array of plain and heather yarns, with gently textured twists conveying a simple yet classic style.

The heathers add a softer, contemporary feel to the range by blending more than one colour into the twist.

Combining the softness, comfort and warmth of wool with the hard wearing properties of nylon for optimal performance, York Wilton is suitable for extra heavy wear.

The diversity of York Wilton's extensive colour palette allows for coordination with Ulster's wide range of woven Axminsters.