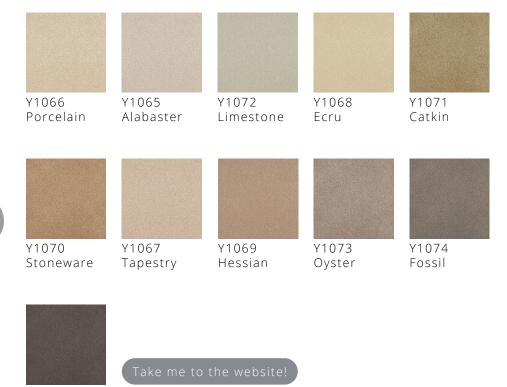

## Marking 30 years of success

We have marked the the 30th anniversary of York Wilton with the launch of 11 new colours.

York Wilton was first introduced in 1993 and over the last three decades it has been a mainstay in the Ulster Carpets collection.

In this new release of colours, we have introduced warmer neutrals and earth tones. Matching the current trend of home-owners bringing the outside in, these stylish colours reflect feelings of safe, warm spaces at home.

Colour names such as Alabaster, Limestone and Hessian connect with earth's natural materials while Tapestry, Porcelain, Ecru, Stoneware and Quarry echo relationships with our resources.