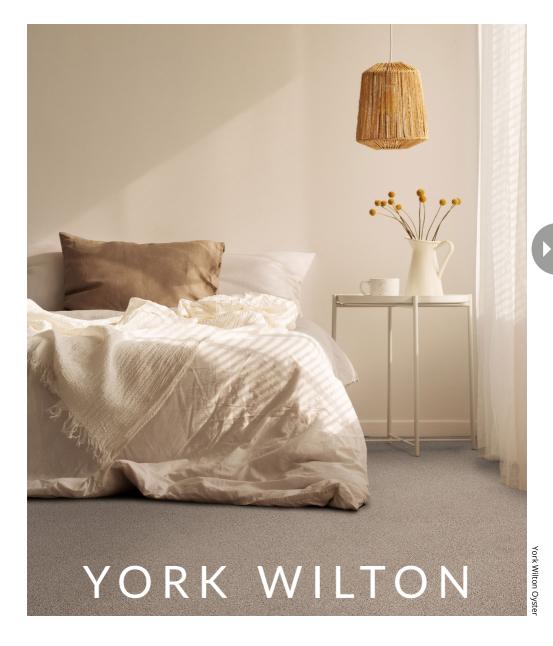

#### YORK WILTON

York Wilton offers a comprehensive palette of 60 colours in an array of plain and heather yarns, with gently textured twists conveying a simple yet classic style.

The heathers add a softer, contemporary feel to the range by blending more than one colour into the twist.

Combining the softness, comfort and warmth of wool with the hard wearing properties of nylon for optimal performance, York Wilton is suitable for extra heavy wear.

The diversity of York Wilton's extensive colour palette allows for coordination with Ulster's wide range of woven Axminsters.

### YORK WILTON