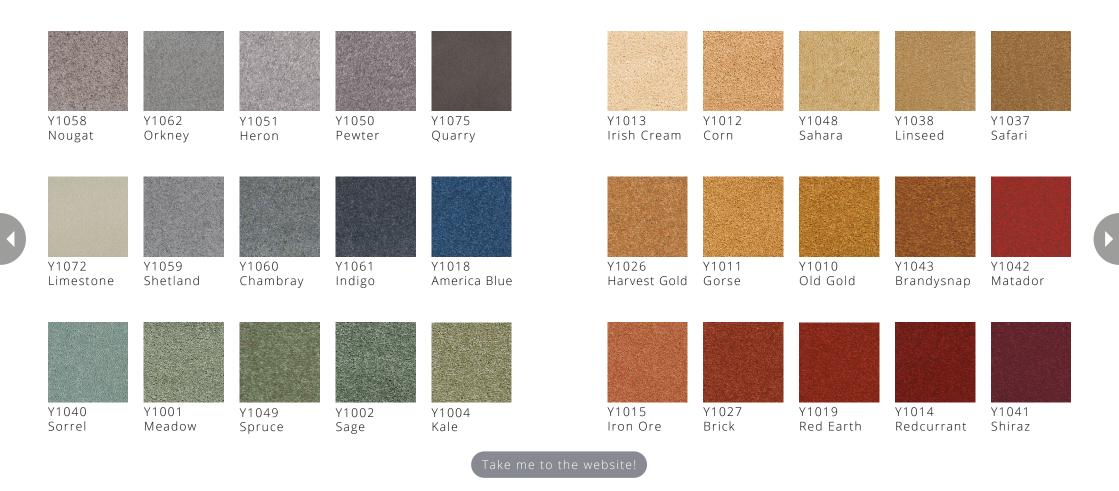

## Marking 30 years of success

We have marked the the 30th anniversary of York Wilton with the launch of 11 new colours.

York Wilton was first introduced in 1993 and over the last three decades it has been a mainstay in the Ulster Carpets collection.

In this new release of colours, we have introduced warmer neutrals and earth tones. Matching the current trend of home-owners bringing the outside in, these stylish colours reflect feelings of safe, warm spaces at home.

Colour names such as Alabaster, Limestone and Hessian connect with earth's natural materials while Tapestry, Porcelain, Ecru, Stoneware and Quarry echo relationships with our resources.