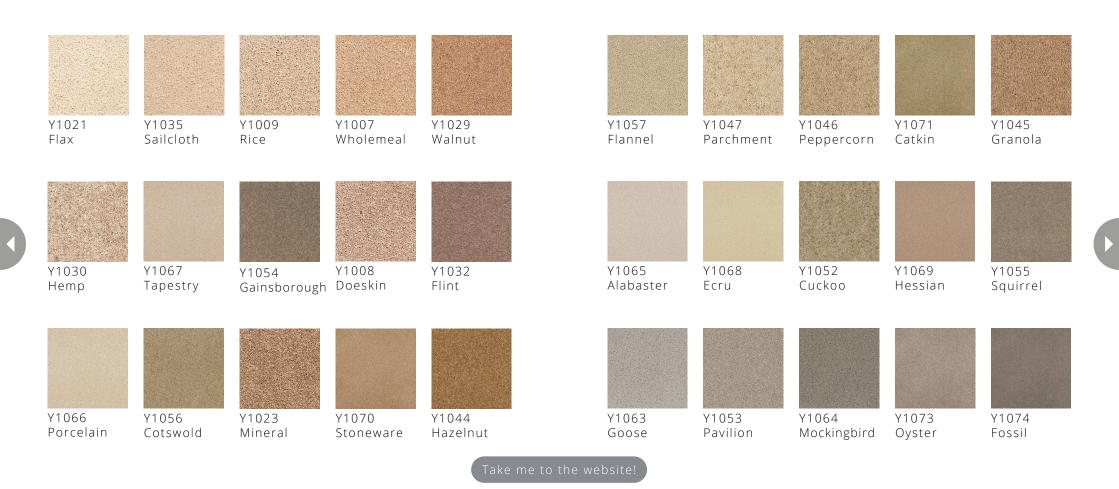

## Marking 30 years of success

We have marked the the 30th anniversary of York Wilton with the launch of 11 new colours.

York Wilton was first introduced in 1993 and over the last three decades it has been a mainstay in the Ulster Carpets collection.

In this new release of colours, we have introduced warmer neutrals and earth tones. Matching the current trend of home-owners bringing the outside in, these stylish colours reflect feelings of safe, warm spaces at home.

Colour names such as Alabaster, Limestone and Hessian connect with earth's natural materials while Tapestry, Porcelain, Ecru, Stoneware and Quarry echo relationships with our resources.